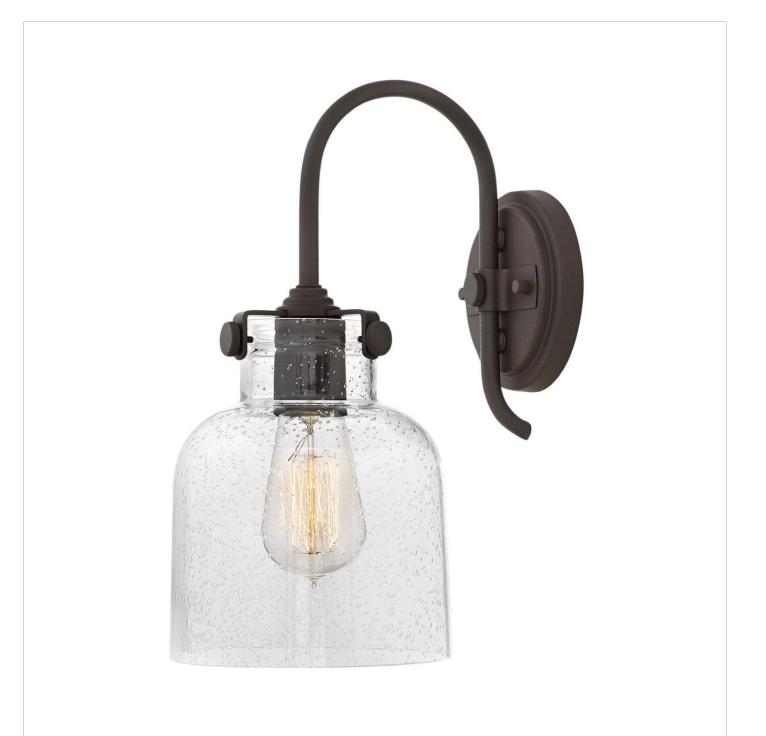

## 31700OZ

Congress is a traditional design that combines both hip and historical elements. This chic retro glass mix and match collection comes in different shapes, colors and materials Congress is a traditional design that combines both hip and historical elements. This chic retro glass mix and match collection comes in different shapes, colors and materials and is the perfect vintage accent to any décor.

## HINKLEY

FINISH: Oil Rubbed Bronze GLASS: Clear Seedy WIDTH: 6.5" HEIGHT: 13.3" DEPTH: 0 LIGHT SOURCE: Socketed WATTAGE: 1-12w Med. LED, 100w Equiv. or 1-100w Med.

HINKLEY 33000 Pin Oak Parkway Avon Lake, OH 44012 PHONE: (440) 653-5500 Toll Free: 1 (800) 446-5539 hinkley.com