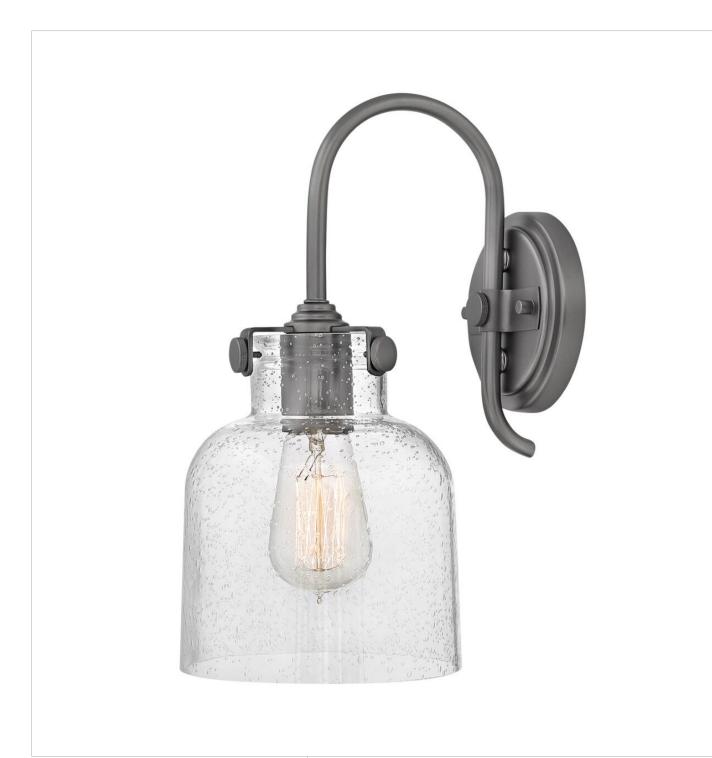

## **CONGRESS**

CYLINDER GLASS SINGLE LIGHT SCONCE

## 31700AN

Congress is a traditional design that combines both hip and historical elements. This chic retro glass mix and match collection comes in different shapes, colors and materials Congress is a traditional design that combines both hip and historical elements. This chic retro glass mix and match collection comes in different shapes, colors and materials and is the perfect vintage accent to any décor.

FINISH: Antique Nickel GLASS: Clear Seedy

WIDTH: 6.5" HEIGHT: 13.3" DEPTH: 0

**LIGHT SOURCE**: Socketed

WATTAGE: 1-12w Med. LED, 100w Equiv. or 1-100w Med.

**HINKLEY** 33000 Pin Oak Parkway Avon Lake, OH 44012 **PHONE: (440) 653-5500** Toll Free: 1 (800) 446-5539 hinkley.com