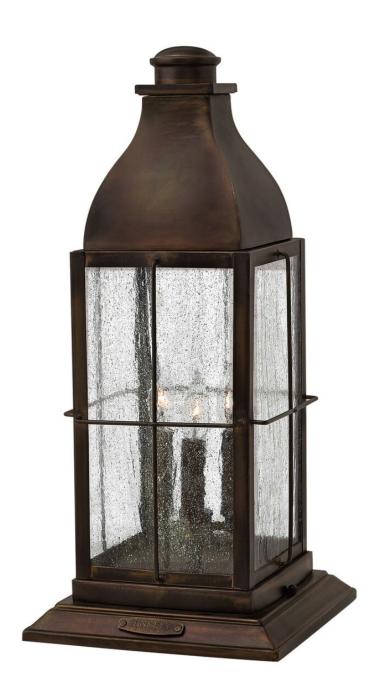

## **BINGHAM**

LARGE PIER MOUNT LANTERN

## 2047SN-LL

Bingham's traditional style recalls a turn-of-the-century gas light reproduction. The vintage look is nautical in nature and recognizes Hinkley's origins on the shores of Lake Erie. The brass construction features clear seedy glass and a Sienna finish, while candelabra lamping completes the authentic style.

FINISH: Sienna

GLASS: Clear Seedy

**WIDTH**: 9.8" **HEIGHT**: 21.3"

**DEPTH**: 0

LIGHT SOURCE: Socketed

WATTAGE: 3-4w Cand. LED \*Included

**HINKLEY** 33000 Pin Oak Parkway Avon Lake, OH 44012 **PHONE: (440) 653-5500** Toll Free: 1 (800) 446-5539 hinkley.com