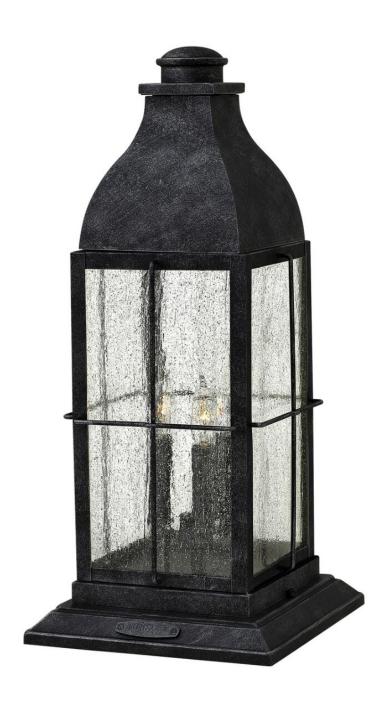

## **BINGHAM**

LARGE PIER MOUNT LANTERN

## 2047GS-LL

Bingham's traditional style recalls a turn-of-the-century gas light reproduction. The vintage look is nautical in nature and recognizes Hinkley's origins on the shores of Lake Erie. The aluminum construction features clear seedy glass and a Greystone finish, while candelabra lamping completes the authentic style.

**FINISH**: Greystone **GLASS**: Clear Seedy

**WIDTH**: 9.8" **HEIGHT**: 21.3" **DEPTH**: 0

**LIGHT SOURCE**: Socketed

WATTAGE: 3-4w Cand. LED \*Included

**HINKLEY** 33000 Pin Oak Parkway Avon Lake, OH 44012 **PHONE: (440) 653-5500** Toll Free: 1 (800) 446-5539 hinkley.com