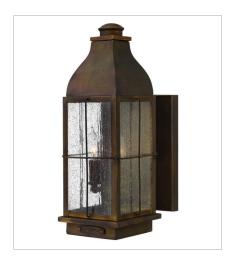

2044\$N
MEDIUM WALL MOUNT LANTERN
6" W, 16" H
Socketed
2-5w Cand. LED, 60w Equiv.

2044SN-LL MEDIUM WALL MOUNT LANTERN 6" W, 16" H Socketed 2-2w Cand. LED \*Included

2045SN
LARGE WALL MOUNT LANTERN
8" W, 21" H
Socketed
3-5w Cand. LED, 60w Equiv.

2045SN-LL LARGE WALL MOUNT LANTERN 8" W, 21" H Socketed 3-2w Cand. LED \*Included

**HINKLEY** 33000 Pin Oak Parkway Avon Lake, OH 44012 **PHONE: (440) 653-5500**Toll Free: 1 (800) 446-5539

hinkley.com