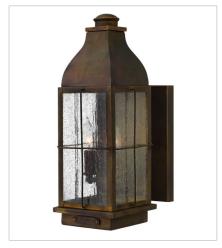

2044\$N
MEDIUM WALL MOUNT LANTERN
6" W, 16" H
Socketed
2-5w Cand. LED, 60w Equiv.

2044SN-LL MEDIUM WALL MOUNT LANTERN 6" W, 16" H Socketed 2-2w Cand. LED \*Included

2045SN
LARGE WALL MOUNT LANTERN
8" W, 21" H
Socketed
3-5w Cand. LED, 60w Equiv.