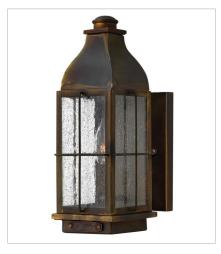

## **BINGHAM**

Bingham's traditional style recalls a turn-of-the-century gas light reproduction. The vintage look is nautical in nature and recognizes Hinkley's origins on the shores of Lake Erie. The brass construction features clear seedy glass and a Sienna finish, while candelabra lamping completes the authentic style.

FINISH: Sienna GLASS: Clear Seedy

2040SN SMALL WALL MOUNT LANTERN 4.8" W, 12.5" H Socketed 1-5w Cand. LED, 60w Equiv.

2040SN-LL SMALL WALL MOUNT LANTERN 4.8" W, 12.5" H Socketed 1-2w Cand. LED \*Included