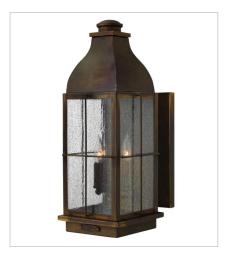

2044\$N
MEDIUM WALL MOUNT LANTERN
6" W, 16" H
Socketed
2-5w Cand. LED, 60w Equiv.

2044SN-LL MEDIUM WALL MOUNT LANTERN 6" W, 16" H Socketed 2-2w Cand. LED \*Included

2045SN
LARGE WALL MOUNT LANTERN
8" W, 21" H
Socketed
3-5w Cand. LED, 60w Equiv.

2045SN-LL LARGE WALL MOUNT LANTERN 8" W, 21" H Socketed 3-2w Cand. LED \*Included

**HINKLEY** 33000 Pin Oak Parkway Avon Lake, OH 44012 **PHONE: (440) 653-5500**Toll Free: 1 (800) 446-5539

hinkley.com