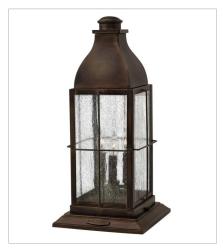

## **BINGHAM**

Bingham's traditional style recalls a turn-of-the-century gas light reproduction. The vintage look is nautical in nature and recognizes Hinkley's origins on the shores of Lake Erie. The brass construction features clear seedy glass and a Sienna finish, while candelabra lamping completes the authentic style.

FINISH: Sienna **GLASS**: Clear Seedy

2047SN LARGE PIER MOUNT LANTERN 9.8" W, 21.3" H Socketed 3-5w Cand. LED, 60w Equiv.

2047SN-LL LARGE PIER MOUNT LANTERN 9.8" W, 21.3" H Socketed 3-2w Cand. LED \*Included