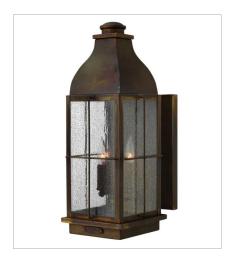

## **BINGHAM**

Bingham's traditional style recalls a turn-of-the-century gas light reproduction. The vintage look is nautical in nature and recognizes Hinkley's origins on the shores of Lake Erie. The brass construction features clear seedy glass and a Sienna finish, while candelabra lamping completes the authentic style.

FINISH: Sienna GLASS: Clear Seedy

2040SN SMALL WALL MOUNT LANTERN 4.8" W, 12.5" H Socketed 1-5w Cand. LED, 60w Equiv.

2040SN-LL SMALL WALL MOUNT LANTERN 4.8" W, 12.5" H Socketed 1-2w Cand. LED \*Included