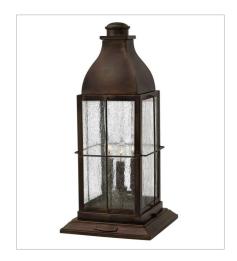

FINISH: Sienna **GLASS**: Clear Seedy

2047SN LARGE PIER MOUNT LANTERN 9.8" W, 21.3" H Socketed 3-5w Cand. LED, 60w Equiv.

2047SN-LL LARGE PIER MOUNT LANTERN 9.8" W, 21.3" H Socketed 3-2w Cand. LED \*Included

2047SN-LV LARGE PIER MOUNT LANTERN 12V 9.8" W, 21.3" H Socketed 3-3.50w Cand. LED \*Included