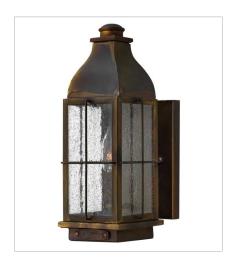

## **BINGHAM**

Bingham's traditional style recalls a turn-of-the-century gas light reproduction. The vintage look is nautical in nature and recognizes Hinkley's origins on the shores of Lake Erie. The brass construction features clear seedy glass and a Sienna finish, while candelabra lamping completes the authentic style.

FINISH: Sienna **GLASS**: Clear Seedy

2047SN LARGE PIER MOUNT LANTERN 9.8" W, 21.3" H Socketed 3-5w Cand. LED, 60w Equiv.

2047SN-LL LARGE PIER MOUNT LANTERN 9.8" W, 21.3" H Socketed 3-2w Cand. LED \*Included