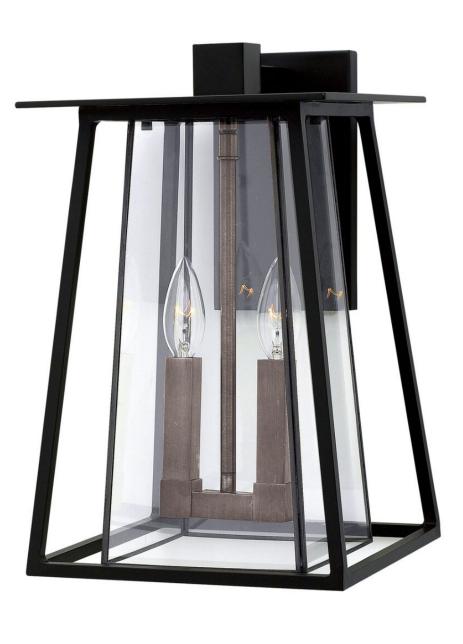

## 2104BK

Walker has roots in the American West with its large scale, strong angular lines and no-nonsense style. The sturdy aluminum and brass construction features a two-tone finish of bold Buckeye Bronze and Heritage Brass, adding a transitional flair to its minimalist shape. A welded outer form frames an inner clear, bound glass shade. At home on the range, in a mountain cabin or creating a mid-century statement, this flexible style complements many façades.

## HINKLEY

FINISH: Black GLASS: Clear Bound WIDTH: 9.5" HEIGHT: 15" DEPTH: 0 LIGHT SOURCE: Socketed WATTAGE: 2-5w Cand. LED, 60w Equiv.

HINKLEY 33000 Pin Oak Parkway Avon Lake, OH 44012 PHONE: (440) 653-5500 Toll Free: 1 (800) 446-5539 hinkley.com