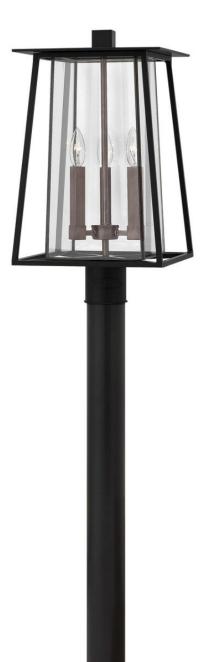

## 2101BK

Walker has roots in the American West with its large scale, strong angular lines and no-nonsense style. The sturdy aluminum and brass construction features a two-tone finish of bold Buckeye Bronze and Heritage Brass, adding a transitional flair to its minimalist shape. A welded outer form frames an inner clear, bound glass shade. At home on the range, in a mountain cabin or creating a mid-century statement, this flexible style complements many façades.

## HINKLEY

FINISH: Black GLASS: Clear Bound WIDTH: 11.3" HEIGHT: 20.8" DEPTH: 0 LIGHT SOURCE: Socketed WATTAGE: 3-5w Cand. LED, 60w Equiv.

HINKLEY 33000 Pin Oak Parkway Avon Lake, OH 44012 PHONE: (440) 653-5500 Toll Free: 1 (800) 446-5539 hinkley.com