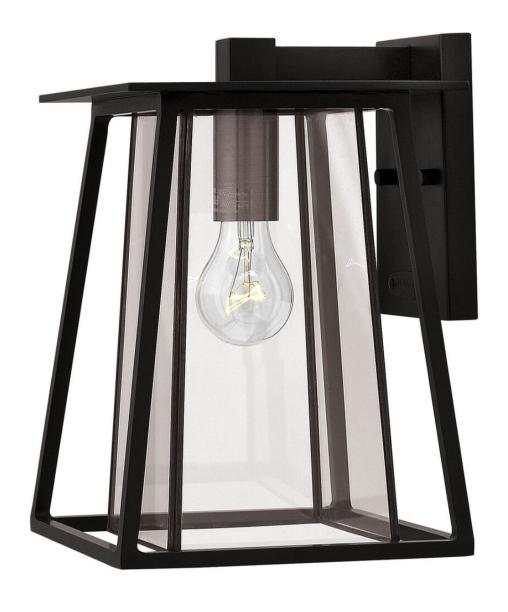

## **WALKER**

SMALL WALL MOUNT LANTERN

## 2100BK

Walker has roots in the American West with its large scale, strong angular lines and no-nonsense style. The sturdy aluminum and brass construction features a two-tone finish of bold Buckeye Bronze and Heritage Brass, adding a transitional flair to its minimalist shape. A welded outer form frames an inner clear, bound glass shade. At home on the range, in a mountain cabin or creating a mid-century statement, this flexible style complements many façades.

FINISH: Black

GLASS: Clear Bound

WIDTH: 8.3" HEIGHT: 12.3" DEPTH: 0

**LIGHT SOURCE**: Socketed

WATTAGE: 1-12w Med. LED, 100w Equiv.

**HINKLEY** 33000 Pin Oak Parkway Avon Lake, OH 44012 **PHONE: (440) 653-5500** Toll Free: 1 (800) 446-5539 hinkley.com