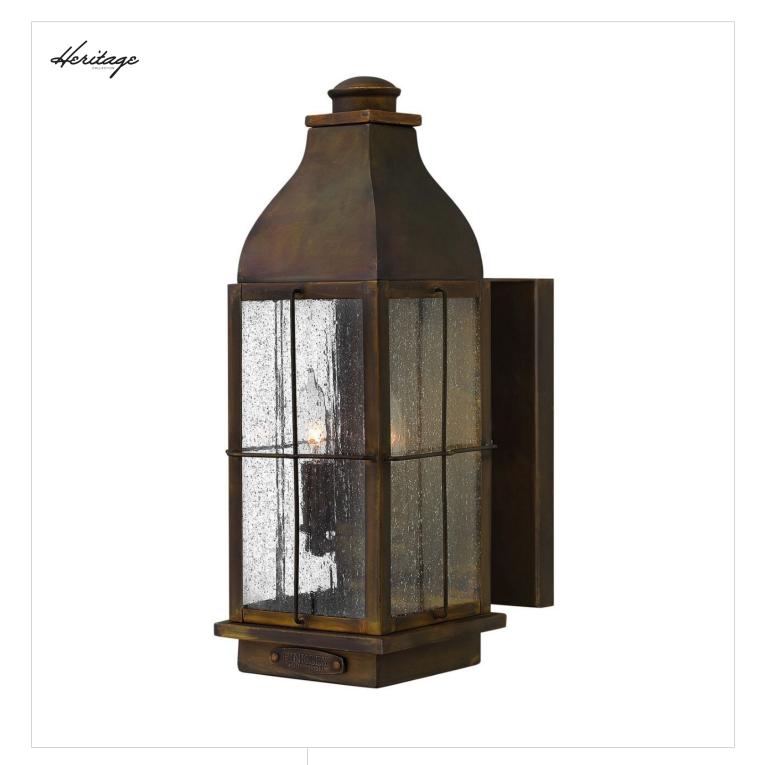

## 2044SN-LL

Bingham's traditional style recalls a turn-of-the-century gas light reproduction. The vintage look is nautical in nature and recognizes Hinkley's origins on the shores of Lake Erie. The brass construction features clear seedy glass and a Sienna finish, while candelabra lamping completes the authentic style. FINISH: Sienna GLASS: Clear Seedy WIDTH: 6" HEIGHT: 16" DEPTH: 0 LIGHT SOURCE: Socketed WATTAGE: 2-4w Cand. LED \*Included