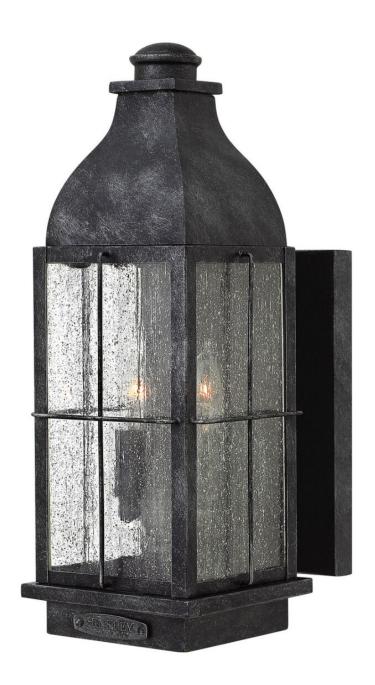

## **BINGHAM**

MEDIUM WALL MOUNT LANTERN

## 2044GS-LL

Bingham's traditional style recalls a turn-of-the-century gas light reproduction. The vintage look is nautical in nature and recognizes Hinkley's origins on the shores of Lake Erie. The aluminum construction features clear seedy glass and a Greystone finish, while candelabra lamping completes the authentic style.

**FINISH**: Greystone **GLASS**: Clear Seedy

WIDTH: 6"
HEIGHT: 16"
DEPTH: 0

**LIGHT SOURCE**: Socketed

WATTAGE: 2-4w Cand. LED \*Included

**HINKLEY** 33000 Pin Oak Parkway Avon Lake, OH 44012 **PHONE: (440) 653-5500** Toll Free: 1 (800) 446-5539 hinkley.com