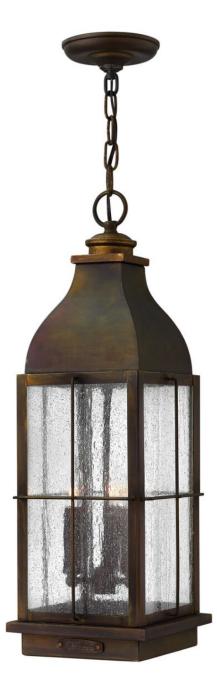

## **BINGHAM**

## LARGE HANGING LANTERN

## 2042SN-LL

Bingham's traditional style recalls a turn-of-the-century gas light reproduction. The vintage look is nautical in nature and recognizes Hinkley's origins on the shores of Lake Erie. The brass construction features clear seedy glass and a Sienna finish, while candelabra lamping completes the authentic style. FINISH: Sienna GLASS: Clear Seedy WIDTH: 8" HEIGHT: 23.5" DEPTH: 0 LIGHT SOURCE: Socketed WATTAGE: 3-4w Cand. LED \*Included