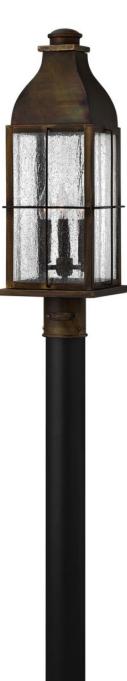

## BINGHAM

LARGE POST TOP OR PIER MOUNT LANTERN

2041SN-LL

Bingham's traditional style recalls a turn-of-the-century gas light reproduction. The vintage look is nautical in nature and recognizes Hinkley's origins on the shores of Lake Erie. The brass construction features clear seedy glass and a Sienna finish, while candelabra lamping completes the authentic style. FINISH: Sienna GLASS: Clear Seedy WIDTH: 8" HEIGHT: 23" DEPTH: 0 LIGHT SOURCE: Socketed WATTAGE: 3-4w Cand. LED \*Included