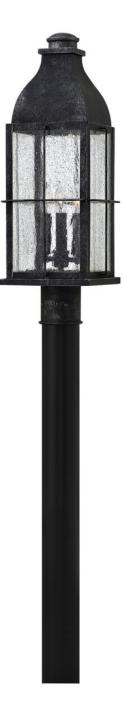

## BINGHAM

LARGE POST TOP OR PIER MOUNT LANTERN

2041GS-LL

Bingham's traditional style recalls a turn-of-the-century gas light reproduction. The vintage look is nautical in nature and recognizes Hinkley's origins on the shores of Lake Erie. The aluminum construction features clear seedy glass and a Greystone finish, while candelabra lamping completes the authentic style. FINISH: Greystone GLASS: Clear Seedy WIDTH: 8" HEIGHT: 23" DEPTH: 0 LIGHT SOURCE: Socketed WATTAGE: 3-4w Cand. LED \*Included