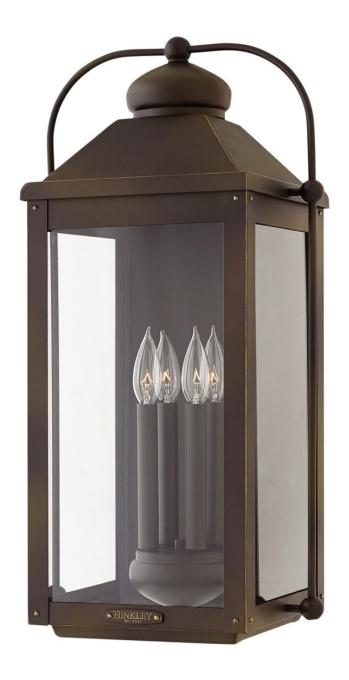

## **ANCHORAGE**

EXTRA LARGE WALL MOUNT LANTERN

1858LZ-LL

Anchorage is an early American lantern design crafted of solid aluminum to reflect a bold yet refined silhouette. The Light Oiled Bronze finish and clear glass complement the long clean lines, elegant arched carriage handle and sturdy knobs, resulting in a vintage style with classic charisma.

FINISH: Light Oiled Bronze

GLASS: Clear WIDTH: 13" HEIGHT: 25" DEPTH: 0

**LIGHT SOURCE**: Socketed

WATTAGE: 4-4w Cand. LED \*Included

**HINKLEY** 33000 Pin Oak Parkway Avon Lake, OH 44012 **PHONE: (440) 653-5500** Toll Free: 1 (800) 446-5539 hinkley.com