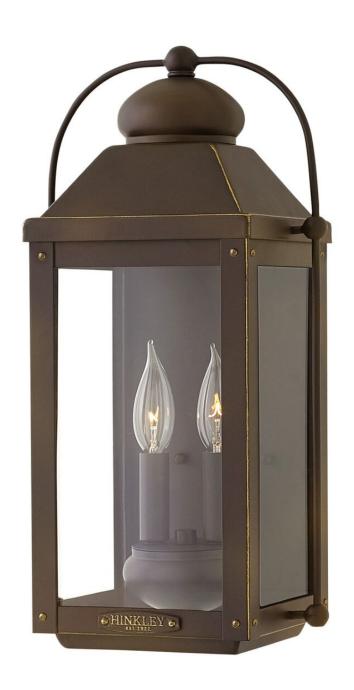

## **ANCHORAGE**

MEDIUM WALL MOUNT LANTERN

1854LZ-LL

Anchorage is an early American lantern design crafted of solid aluminum to reflect a bold yet refined silhouette. The Light Oiled Bronze finish and clear glass complement the long clean lines, elegant arched carriage handle and sturdy knobs, resulting in a vintage style with classic charisma.

FINISH: Light Oiled Bronze

GLASS: Clear WIDTH: 9.3" HEIGHT: 17.8" DEPTH: 0

**LIGHT SOURCE**: Socketed

WATTAGE: 2-4w Cand. LED \*Included

**HINKLEY** 33000 Pin Oak Parkway Avon Lake, OH 44012 **PHONE: (440) 653-5500** Toll Free: 1 (800) 446-5539 hinkley.com