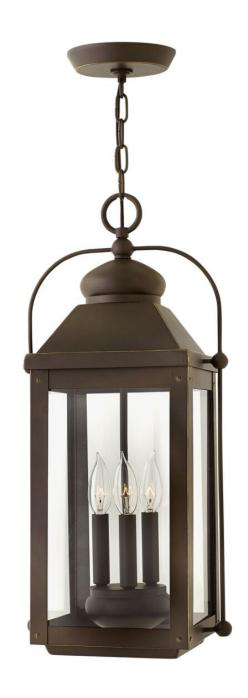

## **ANCHORAGE**

LARGE HANGING LANTERN

1852LZ-LL

Anchorage is an early American lantern design crafted of solid aluminum to reflect a bold yet refined silhouette. The Light Oiled Bronze finish and clear glass complement the long clean lines, elegant arched carriage handle and sturdy knobs, resulting in a vintage style with classic charisma.

FINISH: Light Oiled Bronze

GLASS: Clear WIDTH: 11" HEIGHT: 23.8" DEPTH: 0

**LIGHT SOURCE**: Socketed

WATTAGE: 3-2w Cand. LED \*Included

**HINKLEY** 33000 Pin Oak Parkway Avon Lake, OH 44012 **PHONE: (440) 653-5500** Toll Free: 1 (800) 446-5539 hinkley.com