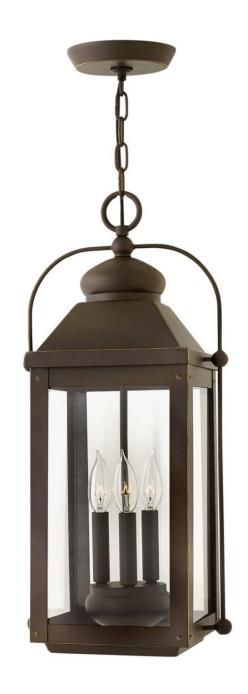

## **ANCHORAGE**

LARGE HANGING LANTERN

1852LZ-LL

Anchorage is an early American lantern design crafted of solid aluminum to reflect a bold yet refined silhouette. The Light Oiled Bronze finish and clear glass complement the long clean lines, elegant arched carriage handle and sturdy knobs, resulting in a vintage style with classic charisma.

FINISH: Light Oiled Bronze

GLASS: Clear WIDTH: 11" HEIGHT: 23.8" DEPTH: 0

**LIGHT SOURCE**: Socketed

WATTAGE: 3-4w Cand. LED \*Included

**HINKLEY** 33000 Pin Oak Parkway Avon Lake, OH 44012 **PHONE: (440) 653-5500** Toll Free: 1 (800) 446-5539 hinkley.com