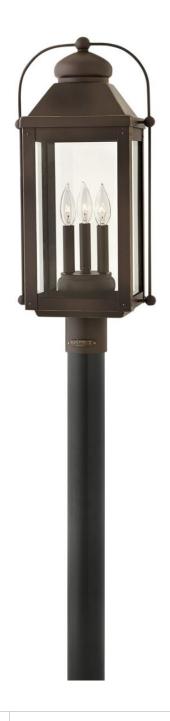

## **ANCHORAGE**

LARGE POST TOP OR PIER MOUNT LANTERN

1851LZ-LL

Anchorage is an early American lantern design crafted of solid aluminum to reflect a bold yet refined silhouette. The Light Oiled Bronze finish and clear glass complement the long clean lines, elegant arched carriage handle and sturdy knobs, resulting in a vintage style with classic charisma.

FINISH: Light Oiled Bronze

GLASS: Clear WIDTH: 11" HEIGHT: 24.3" DEPTH: 0

**LIGHT SOURCE**: Socketed

WATTAGE: 3-2w Cand. LED \*Included

HINKLEY 33000 Pin Oak Parkway Avon Lake, OH 44012 **PHONE: (440) 653-5500** Toll Free: 1 (800) 446-5539 hinkley.com