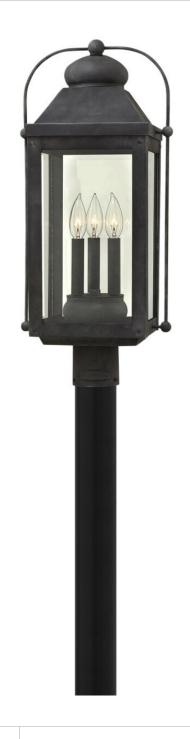

## **ANCHORAGE**

LARGE POST TOP OR PIER MOUNT LANTERN

## 1851DZ-LL

Anchorage is an early American lantern design crafted of solid aluminum to reflect a bold yet refined silhouette. The Aged Zinc finish and clear glass complement the long clean lines, elegant arched carriage handle and sturdy knobs, resulting in a vintage style with classic charisma.

FINISH: Aged Zinc GLASS: Clear WIDTH: 11" HEIGHT: 24.3"

**DEPTH**: 0

**LIGHT SOURCE**: Socketed

WATTAGE: 3-2w Cand. LED \*Included

**HINKLEY** 33000 Pin Oak Parkway Avon Lake, OH 44012 **PHONE: (440) 653-5500** Toll Free: 1 (800) 446-5539 hinkley.com