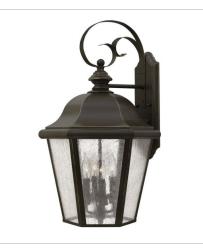

## EDGEWATER

Edgewater's classic design features durable cast aluminum and brass construction in a rich Oil Rubbed Bronze finish with clear seedy glass.

FINISH: Oil Rubbed Bronze GLASS: Clear Seedy

16700Z LARGE WALL MOUNT LANTERN 10" W, 21" H Socketed 3-5w Cand. LED, 40w Equiv.

16700Z-LL LARGE WALL MOUNT LANTERN 10" W, 21" H Socketed 3-2w Cand. LED \*Included

1674OZ SMALL WALL MOUNT LANTERN 6.5" W, 11.5" H Socketed 1-10w Med. LED, 60w Equiv.

1675OZ EXTRA LARGE WALL MOUNT LANTERN 15" W, 25.5" H Socketed 4-5w Cand. LED, 40w Equiv.