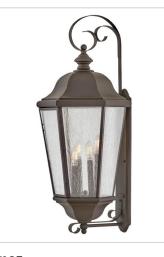

1679OZ EXTRA LARGE WALL MOUNT LANTERN 15" W, 34.8" H Socketed 4-5w Cand. LED, 60w Equiv.

1672OZ LARGE HANGING LANTERN 10" W, 19.5" H Socketed 3-5w Cand. LED, 40w Equiv.

16720Z-LL LARGE HANGING LANTERN 10" W, 19.5" H Socketed 3-2w Cand. LED \*Included