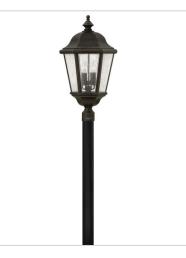

## EDGEWATER

Edgewater's classic design features durable cast aluminum and brass construction in a rich Oil Rubbed Bronze finish with clear seedy glass.

FINISH: Oil Rubbed Bronze GLASS: Clear Seedy

1677OZ EXTRA LARGE POST OR PIER MO... 15" W, 27.8" H Socketed 4-5w Cand. LED, 40w Equiv.

16770Z-LL EXTRA LARGE POST OR PIER MO... 15" W, 27.8" H Socketed 4-2w Cand. LED \*Included

1683OZ SMALL FLUSH MOUNT 13" W, 6.8" H Socketed 2-12w Med. LED, 60w Equiv.