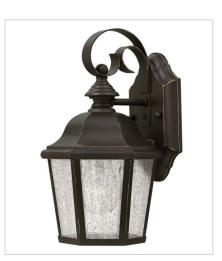

## EDGEWATER

Edgewater's classic design features durable cast aluminum and brass construction in a rich Oil Rubbed Bronze finish with clear seedy glass.

FINISH: Oil Rubbed Bronze GLASS: Clear Seedy

16760Z-LL MEDIUM WALL MOUNT LANTERN 10" W, 18" H Socketed 3-2w Cand. LED \*Included

1679OZ EXTRA LARGE WALL MOUNT LANTERN 15" W, 34.8" H Socketed 4-5w Cand. LED, 60w Equiv.

1672OZ LARGE HANGING LANTERN 10" W, 19.5" H Socketed 3-5w Cand. LED, 40w Equiv.

16720Z-LL LARGE HANGING LANTERN 10" W, 19.5" H Socketed 3-2w Cand. LED \*Included