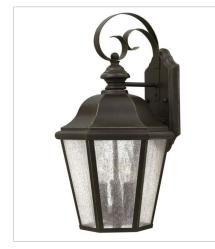

16750Z-LL EXTRA LARGE WALL MOUNT LANTERN 15" W, 25.5" H Socketed 4-2w Cand. LED \*Included

1676OZ MEDIUM WALL MOUNT LANTERN 10" W, 18" H Socketed 3-5w Cand. LED, 40w Equiv.

HINKLEY 33000 Pin Oak Parkway Avon Lake, OH 44012 PHONE: (440) 653-5500 Toll Free: 1 (800) 446-5539 hinkley.com

## EDGEWATER

Edgewater's classic design features durable cast aluminum and brass construction in a rich Oil Rubbed Bronze finish with clear seedy glass.

FINISH: Oil Rubbed Bronze GLASS: Clear Seedy

16760Z-LL MEDIUM WALL MOUNT LANTERN 10" W, 18" H Socketed 3-2w Cand. LED \*Included