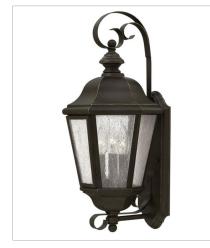

## EDGEWATER

Edgewater's classic design features durable cast aluminum and brass construction in a rich Oil Rubbed Bronze finish with clear seedy glass.

FINISH: Oil Rubbed Bronze GLASS: Clear Seedy

16700Z LARGE WALL MOUNT LANTERN 10" W, 21" H Socketed 3-5w Cand. LED, 40w Equiv.

16700Z-LL LARGE WALL MOUNT LANTERN 10" W, 21" H Socketed 3-2w Cand. LED \*Included

1674OZ SMALL WALL MOUNT LANTERN 6.5" W, 11.5" H Socketed 1-10w Med. LED, 60w Equiv.

1675OZ EXTRA LARGE WALL MOUNT LANTERN 15" W, 25.5" H Socketed 4-5w Cand. LED, 40w Equiv.