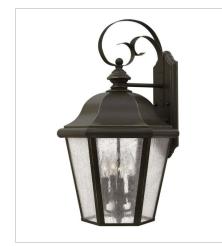

## EDGEWATER

Edgewater's classic design features durable cast aluminum and brass construction in a rich Oil Rubbed Bronze finish with clear seedy glass.

FINISH: Oil Rubbed Bronze GLASS: Clear Seedy

1677OZ EXTRA LARGE POST OR PIER MO... 15" W, 27.8" H Socketed 4-5w Cand. LED, 40w Equiv.

16770Z-LL EXTRA LARGE POST OR PIER MO... 15" W, 27.8" H Socketed 4-2w Cand. LED \*Included

1683OZ SMALL FLUSH MOUNT 13" W, 6.8" H Socketed 2-12w Med. LED, 60w Equiv.