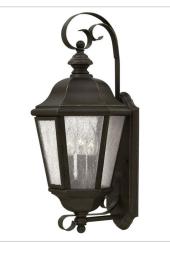

16700Z-LL LARGE WALL MOUNT LANTERN 10" W, 21" H Socketed 3-2w Cand. LED \*Included

1674OZ SMALL WALL MOUNT LANTERN 6.5" W, 11.5" H Socketed 1-10w Med. LED, 60w Equiv.

1675OZ EXTRA LARGE WALL MOUNT LANTERN 15" W, 25.5" H Socketed 4-5w Cand. LED, 40w Equiv.

16750Z-LL EXTRA LARGE WALL MOUNT LANTERN 15" W, 25.5" H Socketed 4-2w Cand. LED \*Included

1676OZ MEDIUM WALL MOUNT LANTERN 10" W, 18" H Socketed 3-5w Cand. LED, 40w Equiv.

HINKLEY 33000 Pin Oak Parkway Avon Lake, OH 44012 PHONE: (440) 653-5500 Toll Free: 1 (800) 446-5539 hinkley.com