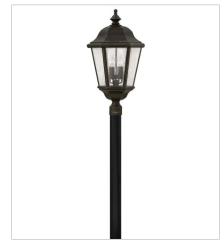

16710Z LARGE POST TOP OR PIER MOUN... 10" W, 21.3" H Socketed 3-5w Cand. LED, 40w Equiv.

16710Z-LL LARGE POST TOP OR PIER MOUN... 10" W, 21.3" H Socketed 3-2w Cand. LED \*Included

HINKLEY 33000 Pin Oak Parkway Avon Lake, OH 44012 PHONE: (440) 653-5500 Toll Free: 1 (800) 446-5539 hinkley.com