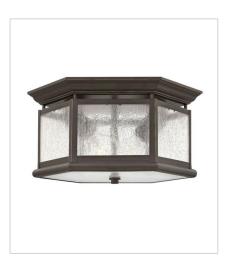

16770Z-LL EXTRA LARGE POST OR PIER MO... 15" W, 27.8" H Socketed 4-2w Cand. LED \*Included

1683OZ SMALL FLUSH MOUNT 13" W, 6.8" H Socketed 2-12w Med. LED, 60w Equiv.