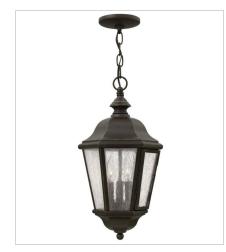

1679OZ EXTRA LARGE WALL MOUNT LANTERN 15" W, 34.8" H Socketed 4-5w Cand. LED, 60w Equiv.

1672OZ LARGE HANGING LANTERN 10" W, 19.5" H Socketed 3-5w Cand. LED, 40w Equiv.

16720Z-LL LARGE HANGING LANTERN 10" W, 19.5" H Socketed 3-2w Cand. LED \*Included