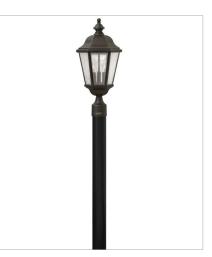

16710Z LARGE POST TOP OR PIER MOUN... 10" W, 21.3" H Socketed 3-5w Cand. LED, 40w Equiv.

16710Z-LL LARGE POST TOP OR PIER MOUN... 10" W, 21.3" H Socketed 3-2w Cand. LED \*Included

HINKLEY 33000 Pin Oak Parkway Avon Lake, OH 44012 PHONE: (440) 653-5500 Toll Free: 1 (800) 446-5539 hinkley.com