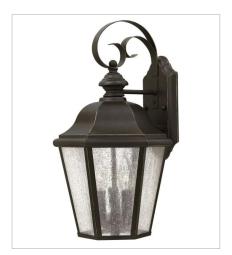

16700Z-LL LARGE WALL MOUNT LANTERN 10" W, 21" H Socketed 3-2w Cand. LED \*Included

1674OZ SMALL WALL MOUNT LANTERN 6.5" W, 11.5" H Socketed 1-10w Med. LED, 60w Equiv.

1675OZ EXTRA LARGE WALL MOUNT LANTERN 15" W, 25.5" H Socketed 4-5w Cand. LED, 40w Equiv.

16750Z-LL EXTRA LARGE WALL MOUNT LANTERN 15" W, 25.5" H Socketed 4-2w Cand. LED \*Included

1676OZ MEDIUM WALL MOUNT LANTERN 10" W, 18" H Socketed 3-5w Cand. LED, 40w Equiv.

HINKLEY 33000 Pin Oak Parkway Avon Lake, OH 44012 PHONE: (440) 653-5500 Toll Free: 1 (800) 446-5539 hinkley.com