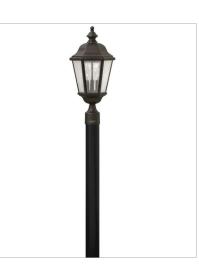

16710Z LARGE POST TOP OR PIER MOUN... 10" W, 21.3" H Socketed 3-5w Cand. LED, 40w Equiv.

16710Z-LL LARGE POST TOP OR PIER MOUN... 10" W, 21.3" H Socketed 3-2w Cand. LED \*Included

HINKLEY 33000 Pin Oak Parkway Avon Lake, OH 44012 PHONE: (440) 653-5500 Toll Free: 1 (800) 446-5539 hinkley.com