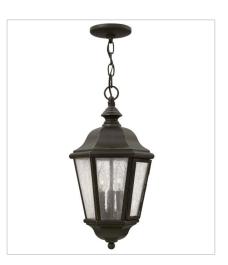

1679OZ EXTRA LARGE WALL MOUNT LANTERN 15" W, 34.8" H Socketed 4-5w Cand. LED, 60w Equiv.

1672OZ LARGE HANGING LANTERN 10" W, 19.5" H Socketed 3-5w Cand. LED, 40w Equiv.

16720Z-LL LARGE HANGING LANTERN 10" W, 19.5" H Socketed 3-2w Cand. LED \*Included