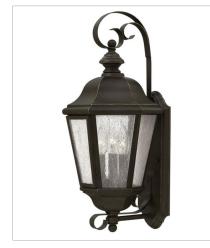

## EDGEWATER

Edgewater's classic design features durable cast aluminum and brass construction in a rich Oil Rubbed Bronze finish with clear seedy glass.

FINISH: Oil Rubbed Bronze GLASS: Clear Seedy

16700Z LARGE WALL MOUNT LANTERN 10" W, 21" H Socketed 3-5w Cand. LED, 40w Equiv.

16700Z-LL LARGE WALL MOUNT LANTERN 10" W, 21" H Socketed 3-4w Cand. LED \*Included

1674OZ SMALL WALL MOUNT LANTERN 6.5" W, 11.5" H Socketed 1-10w Med. LED, 60w Equiv.

1675OZ EXTRA LARGE WALL MOUNT LANTERN 15" W, 25.5" H Socketed 4-5w Cand. LED, 40w Equiv.