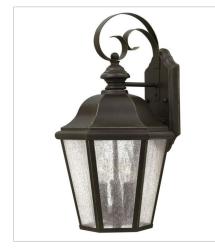

## EDGEWATER

Edgewater's classic design features durable cast aluminum and brass construction in a rich Oil Rubbed Bronze finish with clear seedy glass.

FINISH: Oil Rubbed Bronze GLASS: Clear Seedy

16760Z-LL MEDIUM WALL MOUNT LANTERN 10" W, 18" H Socketed 3-4w Cand. LED \*Included

1679OZ EXTRA LARGE WALL MOUNT LANTERN 15" W, 34.8" H Socketed 4-5w Cand. LED, 60w Equiv.

1672OZ LARGE HANGING LANTERN 10" W, 19.5" H Socketed 3-5w Cand. LED, 40w Equiv.

1672OZ-LL LARGE HANGING LANTERN 10" W, 19.5" H Socketed 3-4w Cand. LED \*Included