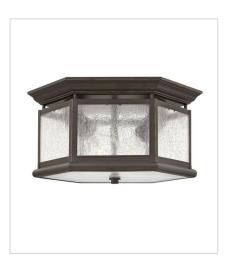

16770Z-LL EXTRA LARGE POST OR PIER MO... 15" W, 27.8" H Socketed 4-4w Cand. LED \*Included

1683OZ SMALL FLUSH MOUNT 13" W, 6.8" H Socketed 2-12w Med. LED, 60w Equiv.