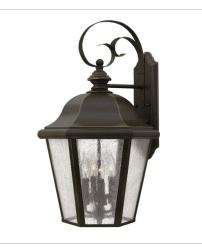

## EDGEWATER

Edgewater's classic design features durable cast aluminum and brass construction in a rich Oil Rubbed Bronze finish with clear seedy glass.

FINISH: Oil Rubbed Bronze GLASS: Clear Seedy

16700Z LARGE WALL MOUNT LANTERN 10" W, 21" H Socketed 3-5w Cand. LED, 40w Equiv.

16700Z-LL LARGE WALL MOUNT LANTERN 10" W, 21" H Socketed 3-4w Cand. LED \*Included

1674OZ SMALL WALL MOUNT LANTERN 6.5" W, 11.5" H Socketed 1-10w Med. LED, 60w Equiv.

1675OZ EXTRA LARGE WALL MOUNT LANTERN 15" W, 25.5" H Socketed 4-5w Cand. LED, 40w Equiv.