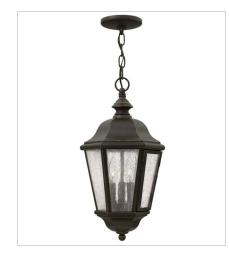

1679OZ EXTRA LARGE WALL MOUNT LANTERN 15" W, 34.8" H Socketed 4-5w Cand. LED, 60w Equiv.

1672OZ LARGE HANGING LANTERN 10" W, 19.5" H Socketed 3-5w Cand. LED, 40w Equiv.

1672OZ-LL LARGE HANGING LANTERN 10" W, 19.5" H Socketed 3-4w Cand. LED \*Included