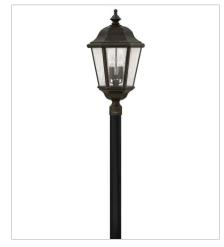

16710Z LARGE POST TOP OR PIER MOUN... 10" W, 21.3" H Socketed 3-5w Cand. LED, 40w Equiv.

16710Z-LL LARGE POST TOP OR PIER MOUN... 10" W, 21.3" H Socketed 3-4w Cand. LED \*Included

HINKLEY 33000 Pin Oak Parkway Avon Lake, OH 44012 PHONE: (440) 653-5500 Toll Free: 1 (800) 446-5539 hinkley.com