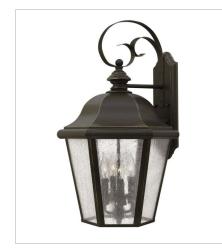

1679OZ EXTRA LARGE WALL MOUNT LANTERN 15" W, 34.8" H Socketed 4-5w Cand. LED, 60w Equiv.

1672OZ LARGE HANGING LANTERN 10" W, 19.5" H Socketed 3-5w Cand. LED, 40w Equiv.

1672OZ-LL LARGE HANGING LANTERN 10" W, 19.5" H Socketed 3-4w Cand. LED \*Included