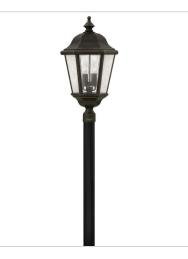

## EDGEWATER

Edgewater's classic design features durable cast aluminum and brass construction in a rich Oil Rubbed Bronze finish with clear seedy glass.

FINISH: Oil Rubbed Bronze GLASS: Clear Seedy

1677OZ EXTRA LARGE POST OR PIER MO... 15" W, 27.8" H Socketed 4-5w Cand. LED, 40w Equiv.

16770Z-LL EXTRA LARGE POST OR PIER MO... 15" W, 27.8" H Socketed 4-4w Cand. LED \*Included

1683OZ SMALL FLUSH MOUNT 13" W, 6.8" H Socketed 2-12w Med. LED, 60w Equiv.