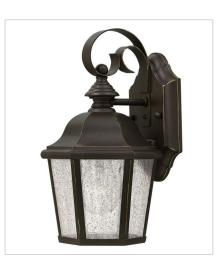

16750Z-LL EXTRA LARGE WALL MOUNT LANTERN 15" W, 25.5" H Socketed 4-4w Cand. LED \*Included

1676OZ MEDIUM WALL MOUNT LANTERN 10" W, 18" H Socketed 3-5w Cand. LED, 40w Equiv.

hinkley.com

## EDGEWATER

Edgewater's classic design features durable cast aluminum and brass construction in a rich Oil Rubbed Bronze finish with clear seedy glass.

FINISH: Oil Rubbed Bronze GLASS: Clear Seedy

16760Z-LL MEDIUM WALL MOUNT LANTERN 10" W, 18" H Socketed 3-4w Cand. LED \*Included