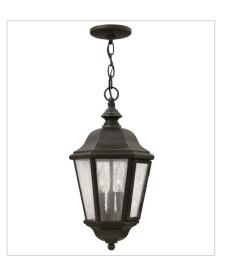

1679OZ EXTRA LARGE WALL MOUNT LANTERN 15" W, 34.8" H Socketed 4-5w Cand. LED, 60w Equiv.

1672OZ LARGE HANGING LANTERN 10" W, 19.5" H Socketed 3-5w Cand. LED, 40w Equiv.

1672OZ-LL LARGE HANGING LANTERN 10" W, 19.5" H Socketed 3-4w Cand. LED \*Included