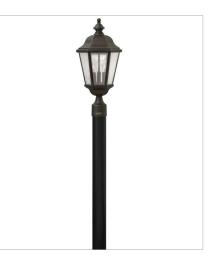

## EDGEWATER

Edgewater's classic design features durable cast aluminum and brass construction in a rich Oil Rubbed Bronze finish with clear seedy glass.

FINISH: Oil Rubbed Bronze GLASS: Clear Seedy

1677OZ EXTRA LARGE POST OR PIER MO... 15" W, 27.8" H Socketed 4-5w Cand. LED, 40w Equiv.

16770Z-LL EXTRA LARGE POST OR PIER MO... 15" W, 27.8" H Socketed 4-4w Cand. LED \*Included

1683OZ SMALL FLUSH MOUNT 13" W, 6.8" H Socketed 2-12w Med. LED, 60w Equiv.