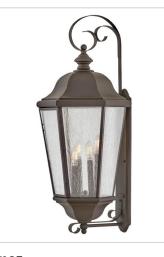

1679OZ EXTRA LARGE WALL MOUNT LANTERN 15" W, 34.8" H Socketed 4-5w Cand. LED, 60w Equiv.

1672OZ LARGE HANGING LANTERN 10" W, 19.5" H Socketed 3-5w Cand. LED, 40w Equiv.

1672OZ-LL LARGE HANGING LANTERN 10" W, 19.5" H Socketed 3-4w Cand. LED \*Included