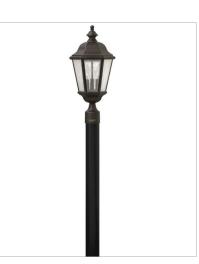

16710Z LARGE POST TOP OR PIER MOUN... 10" W, 21.3" H Socketed 3-5w Cand. LED, 40w Equiv.

16710Z-LL LARGE POST TOP OR PIER MOUN... 10" W, 21.3" H Socketed 3-4w Cand. LED \*Included

HINKLEY 33000 Pin Oak Parkway Avon Lake, OH 44012 PHONE: (440) 653-5500 Toll Free: 1 (800) 446-5539 hinkley.com