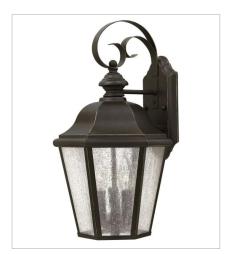

16700Z-LL LARGE WALL MOUNT LANTERN 10" W, 21" H Socketed 3-4w Cand. LED \*Included

1674OZ SMALL WALL MOUNT LANTERN 6.5" W, 11.5" H Socketed 1-10w Med. LED, 60w Equiv.

1675OZ EXTRA LARGE WALL MOUNT LANTERN 15" W, 25.5" H Socketed 4-5w Cand. LED, 40w Equiv.

16750Z-LL EXTRA LARGE WALL MOUNT LANTERN 15" W, 25.5" H Socketed 4-4w Cand. LED \*Included

1676OZ MEDIUM WALL MOUNT LANTERN 10" W, 18" H Socketed 3-5w Cand. LED, 40w Equiv.

hinkley.com