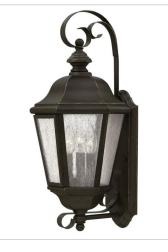

16700Z-LL LARGE WALL MOUNT LANTERN 10" W, 21" H Socketed 3-4w Cand. LED \*Included

1674OZ SMALL WALL MOUNT LANTERN 6.5" W, 11.5" H Socketed 1-10w Med. LED, 60w Equiv.

1675OZ EXTRA LARGE WALL MOUNT LANTERN 15" W, 25.5" H Socketed 4-5w Cand. LED, 40w Equiv.

16750Z-LL EXTRA LARGE WALL MOUNT LANTERN 15" W, 25.5" H Socketed 4-4w Cand. LED \*Included

1676OZ MEDIUM WALL MOUNT LANTERN 10" W, 18" H Socketed 3-5w Cand. LED, 40w Equiv.

hinkley.com