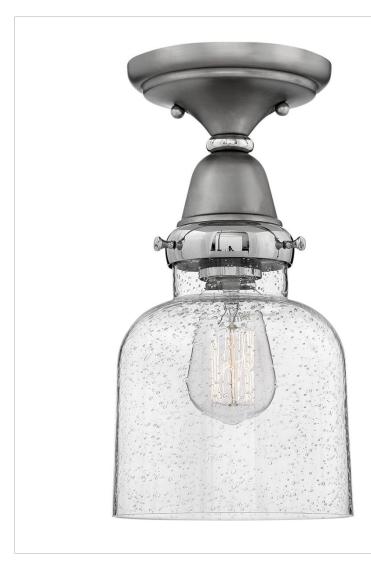

## 67013EN

CYLINDER GLASS FLUSH MOUNT

The Academy collection combines a traditional Americana silhouette with modern sensibilities for a look that is effortlessly cool. At home in an urban loft or a modern farmhouse, Academy offers a range of hip, clear seedy glass shapes – choose the one that speaks to you.

| DETAILS    |                                            |
|------------|--------------------------------------------|
| FINISH:    | English Nickel                             |
| MATERIAL:  | Steel                                      |
| GLASS:     | Clear Seedy                                |
| DIMMABLE:  | YES - WITH DIMMABLE<br>LAMP (NOT INCLUDED) |
|            |                                            |
| DIMENSIONS |                                            |
| WIDTH:     | 6.5"                                       |
|            |                                            |