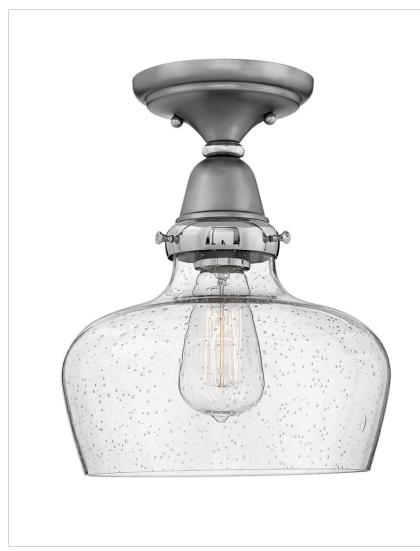

## 67012EN

SCHOOL HOUSE GLASS FLUSH MOUNT

The Academy collection combines a traditional Americana silhouette with modern sensibilities for a look that is effortlessly cool. At home in an urban loft or a modern farmhouse, Academy offers a range of hip, clear seedy glass shapes – choose the one that speaks to you.

| DETAILS   |                                            |
|-----------|--------------------------------------------|
| FINISH:   | English Nickel                             |
| MATERIAL: | Steel                                      |
| GLASS:    | Clear Seedy                                |
| DIMMABLE: | YES - WITH DIMMABLE<br>LAMP (NOT INCLUDED) |

## PRODUCT DETAILS:

- Suitable for use in dry (indoor) locations as defined by NEC and CEC. Meets United States UL Underwriters Laboratories & CSA Canadian Standards Association Product Safety Standards.
- Ideal for vintage filament bulbs (not included)
- Angular lines, a bold finish, simple shape and sturdy details merge for a robust but pared down industrial design