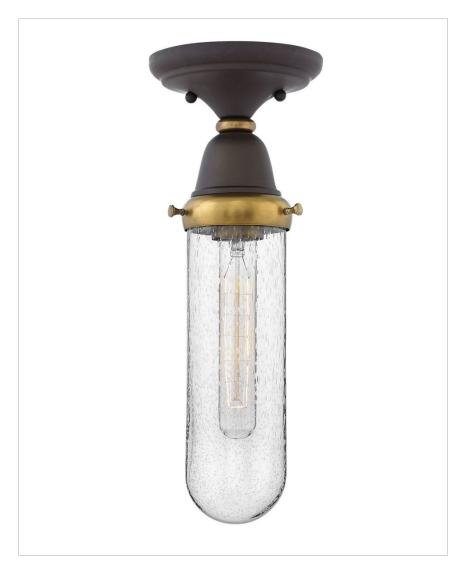

## BEAKER GLASS FLUSH MOUNT

The Academy collection combines a traditional Americana silhouette with modern sensibilities for a look that is effortlessly cool. At home in an urban loft or a modern farmhouse, Academy offers a range of hip, clear seedy glass shapes – choose the one that speaks to you.

| DETAILS   |                   |
|-----------|-------------------|
| FINISH:   | Oil Rubbed Bronze |
| MATERIAL: | Steel             |
| GLASS:    | Clear Seedy       |
| DIMMABLE: | No                |

| DIMENSIONS |       |
|------------|-------|
| WIDTH:     | 5.5"  |
| HEIGHT:    | 14.5" |
| WEIGHT:    | 2.5lb |

| LIGHT SOURCE  |          |
|---------------|----------|
| LIGHT SOURCE: | Socketed |
| VOLTAGE:      | 120v     |