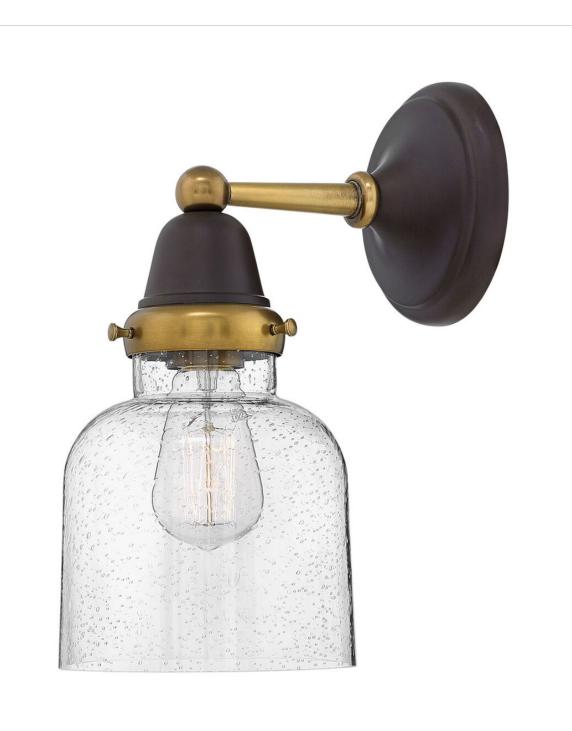

## **ACADEMY**

CYLINDER GLASS SINGLE LIGHT SCONCE

## 67003OZ

The Academy collection combines a traditional Americana silhouette with modern sensibilities for a look that is effortlessly cool. At home in an urban loft or a modern farmhouse, Academy offers a range of hip, clear seedy glass shapes – choose the one that speaks to you.

FINISH: Oil Rubbed Bronze

GLASS: Clear Seedy

WIDTH: 6.5" HEIGHT: 13" DEPTH: 0

**LIGHT SOURCE**: Socketed

WATTAGE: 1-10w Med. LED, 100w Equiv.

**HINKLEY** 33000 Pin Oak Parkway Avon Lake, OH 44012 **PHONE: (440) 653-5500** Toll Free: 1 (800) 446-5539 hinkley.com