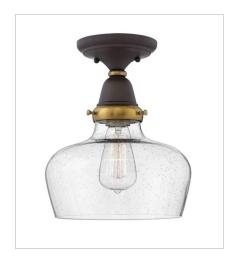

670720Z SCHOOL HOUSE GLASS PENDANT 10" W, 10.5" H Socketed 1-10w Med. LED, 100w Equiv.

670730Z CYLINDER GLASS PENDANT 6.5" W, 11" H Socketed 1-10w Med. LED, 100w Equiv.

670120Z SCHOOL HOUSE GLASS FLUSH MOUNT 10" W, 11.5" H Socketed 1-10w Med. LED, 100w Equiv.