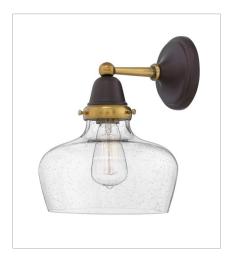

FINISH: Oil Rubbed Bronze with Heritage

Brass accents **GLASS**: Clear Seedy

**67002OZ**SCHOOL HOUSE GLASS SINGLE L...
10" W, 12.5" H
Socketed
1-10w Med. LED, 100w Equiv.

**67003OZ**CYLINDER GLASS SINGLE LIGHT...
6.5" W, 13" H
Socketed
1-10w Med. LED, 100w Equiv.