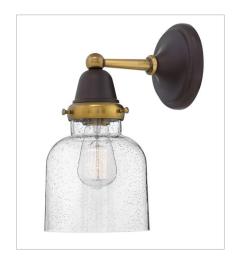

FINISH: Oil Rubbed Bronze with Heritage

Brass accents **GLASS**: Clear Seedy

**67002OZ**SCHOOL HOUSE GLASS SINGLE L...
10" W, 12.5" H
Socketed
1-10w Med. LED, 100w Equiv.

**67003OZ**CYLINDER GLASS SINGLE LIGHT...
6.5" W, 13" H
Socketed
1-10w Med. LED, 100w Equiv.