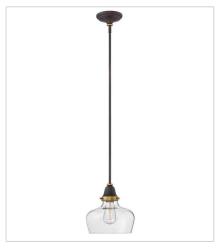

670720Z SCHOOL HOUSE GLASS PENDANT 10" W, 10.5" H Socketed 1-10w Med. LED, 100w Equiv.

670730Z CYLINDER GLASS PENDANT 6.5" W, 11" H Socketed 1-10w Med. LED, 100w Equiv.

670120Z SCHOOL HOUSE GLASS FLUSH MOUNT 10" W, 11.5" H Socketed 1-10w Med. LED, 100w Equiv.