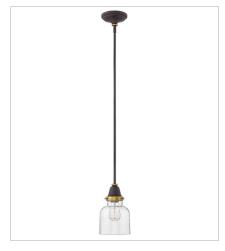

670720Z SCHOOL HOUSE GLASS PENDANT 10" W, 10.5" H Socketed 1-10w Med. LED, 100w Equiv.

670730Z CYLINDER GLASS PENDANT 6.5" W, 11" H Socketed 1-10w Med. LED, 100w Equiv.

670120Z SCHOOL HOUSE GLASS FLUSH MOUNT 10" W, 11.5" H Socketed 1-10w Med. LED, 100w Equiv.