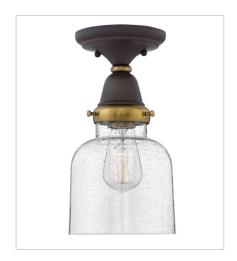

**670130Z**CYLINDER GLASS FLUSH MOUNT
6.5" W, 12" H
Socketed
1-10w Med. LED, 100w Equiv.

HINKLEY 33000 Pin Oak Parkway Avon Lake, OH 44012 **PHONE: (440) 653-5500** Toll Free: 1 (800) 446-5539 hinkley.com