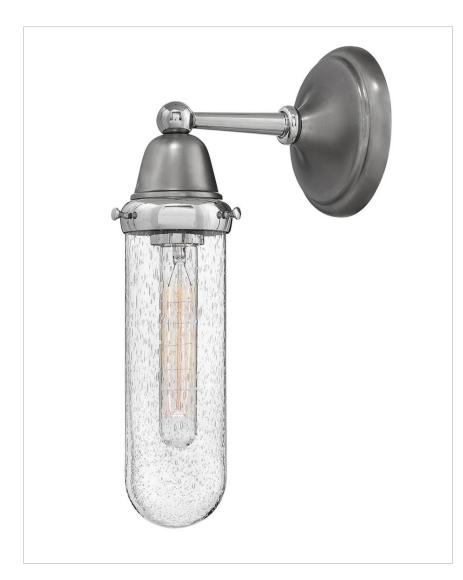

## BEAKER GLASS SINGLE LIGHT SCONCE

The Academy collection combines a traditional Americana silhouette with modern sensibilities for a look that is effortlessly cool. At home in an urban loft or a modern farmhouse, Academy offers a range of hip, clear seedy glass shapes – choose the one that speaks to you.

| DETAILS   |                |
|-----------|----------------|
| FINISH:   | English Nickel |
| MATERIAL: | Steel          |
| GLASS:    | Clear Seedy    |
| DIMMABLE: | No             |

| DIMENSIONS     |           |
|----------------|-----------|
| WIDTH:         | 5.5"      |
| HEIGHT:        | 15.5"     |
| WEIGHT:        | 3lb       |
| BACK PLATE:    | 5.5" Dia. |
| EXTENSION:     | 8"        |
| TOP TO OUTLET: | 2.75"     |

## **PRODUCT DETAILS:**

- Fixture can be mounted either up or down
- Suitable for use in dry (indoor) locations as defined by NEC and CEC.
  Meets United States UL Underwriters Laboratories & CSA Canadian Standards Association Product Safety Standards.
- Ideal for vintage filament bulbs (not included)
- Angular lines, a bold finish, simple shape and sturdy details merge for a robust but pared down industrial design