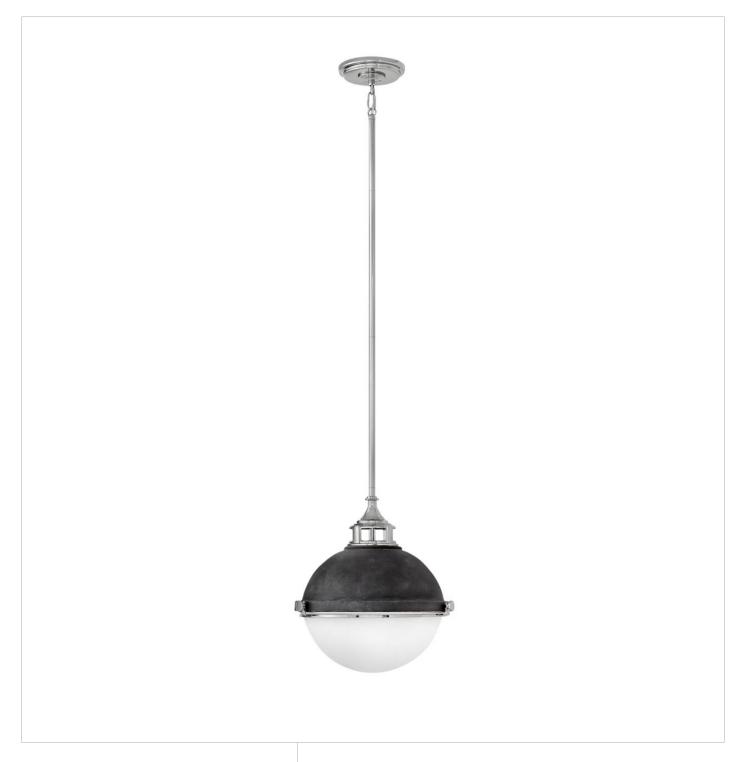

## **FLETCHER**

## SMALL PENDANT | 4834DZ-PN

Fletcher's chic vibe transcends style boundaries. A seamless dome shade features a cast-fitter and an elegant capture ring that secures the etched opal glass with decorative cast knobs. Spanning vintage to industrial, classic to transitional, Fletcher seamlessly unifies any décor declaration.

FINISH: Aged Zinc
GLASS: Etched Opal

WIDTH: 13.5" HEIGHT: 14.5" DEPTH: 0

**LIGHT SOURCE**: Socketed

WATTAGE: 2-7w Med. LED, 100w Equiv.

HINKLEY 33000 Pin Oak Parkway Avon Lake, OH 44012 **PHONE: (440) 653-5500** Toll Free: 1 (800) 446-5539 hinkley.com