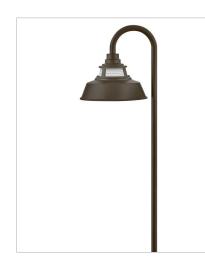

**FINISH**: Oil Rubbed Bronze **GLASS**: Cased Opal, Clear Ribbed

154920Z-LL LED PATH LIGHT 7" W, 26" H Socketed 1-1.50w T5 LED \*Included

11940Z MEDIUM WALL MOUNT SCONCE 10" W, 10" H Socketed 1-12w Med. LED, 100w Equiv.