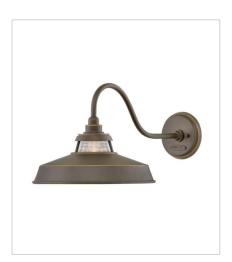

11950Z LARGE WALL MOUNT LANTERN 14" W, 11.5" H Socketed 1-12w Med. LED, 100w Equiv.

HINKLEY 33000 Pin Oak Parkway Avon Lake, OH 44012 PHONE: (440) 653-5500 Toll Free: 1 (800) 446-5539 hinkley.com