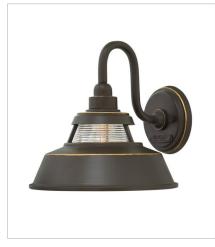

**FINISH**: Oil Rubbed Bronze **GLASS**: Cased Opal, Clear Ribbed

154920Z-LL LED PATH LIGHT 7" W, 26" H Socketed 1-1.50w T5 LED \*Included

11940Z MEDIUM WALL MOUNT SCONCE 10" W, 10" H Socketed 1-12w Med. LED, 100w Equiv.