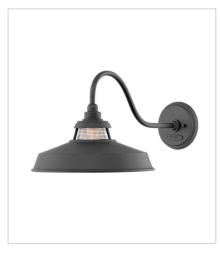

FINISH: Black

GLASS: Cased Opal, Clear Ribbed

15492BK-LL LED PATH LIGHT 7" W, 26" H Socketed 1-1.50w T5 LED \*Included

1194BK
MEDIUM WALL MOUNT SCONCE
10" W, 10" H
Socketed
1-12w Med. LED, 100w Equiv.

1195BK LARGE WALL MOUNT LANTERN 14" W, 11.5" H Socketed 1-12w Med. LED, 100w Equiv.