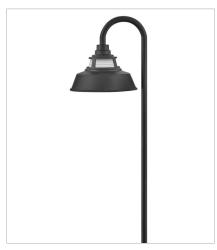

FINISH: Black

GLASS: Cased Opal, Clear Ribbed

15492BK-LL LED PATH LIGHT 7" W, 26" H Socketed 1-1.50w T5 LED \*Included

1194BK
MEDIUM WALL MOUNT SCONCE
10" W, 10" H
Socketed
1-12w Med. LED, 100w Equiv.

1195BK LARGE WALL MOUNT LANTERN 14" W, 11.5" H Socketed 1-12w Med. LED, 100w Equiv.