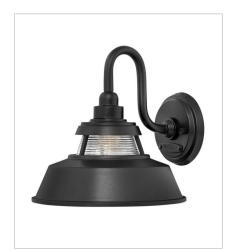

FINISH: Black

GLASS: Cased Opal, Clear Ribbed

15492BK-LL LED PATH LIGHT 7" W, 26" H Socketed 1-1.50w T5 LED \*Included

1194BK
MEDIUM WALL MOUNT SCONCE
10" W, 10" H
Socketed
1-12w Med. LED, 100w Equiv.

1195BK LARGE WALL MOUNT LANTERN 14" W, 11.5" H Socketed 1-12w Med. LED, 100w Equiv.