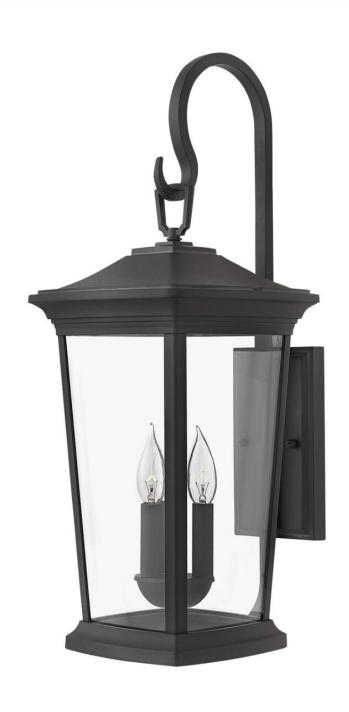

## **BROMLEY**

LARGE WALL MOUNT LANTERN

## 2366MB

Bromley's handsome silhouette features an updated traditional design that combines elegant and stately details. These dignified die-casted aluminum fixtures convey sophistication in a Museum Black finish that complements any façade. Specialty touches such as a "Shepherd's Hook" decorative scrolled arm and multiple mounting points highlight Bromley's homage to tradition and quality.

FINISH: Museum Black

GLASS: Clear WIDTH: 10" HEIGHT: 24.8" DEPTH: 0

**LIGHT SOURCE**: Socketed

WATTAGE: 3-5w Cand. LED, 60w Equiv.

**HINKLEY** 33000 Pin Oak Parkway Avon Lake, OH 44012 **PHONE: (440) 653-5500** Toll Free: 1 (800) 446-5539 hinkley.com