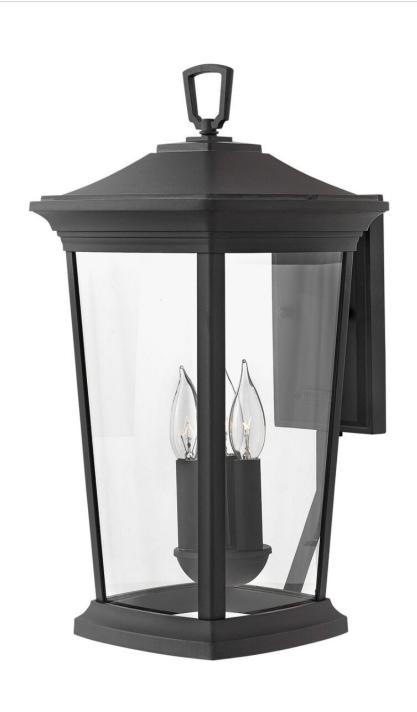

## **BROMLEY**

LARGE WALL MOUNT LANTERN

## 2365MB

Bromley's handsome silhouette features an updated traditional design that combines elegant and stately details. These dignified die-casted aluminum fixtures convey sophistication in a Museum Black finish that complements any façade. Specialty touches such as a "Shepherd's Hook" decorative scrolled arm and multiple mounting points highlight Bromley's homage to tradition and quality.

FINISH: Museum Black

GLASS: Clear WIDTH: 10" HEIGHT: 19.3" DEPTH: 0

**LIGHT SOURCE**: Socketed

WATTAGE: 3-5w Cand. LED, 60w Equiv.

**HINKLEY** 33000 Pin Oak Parkway Avon Lake, OH 44012 **PHONE: (440) 653-5500** Toll Free: 1 (800) 446-5539 hinkley.com