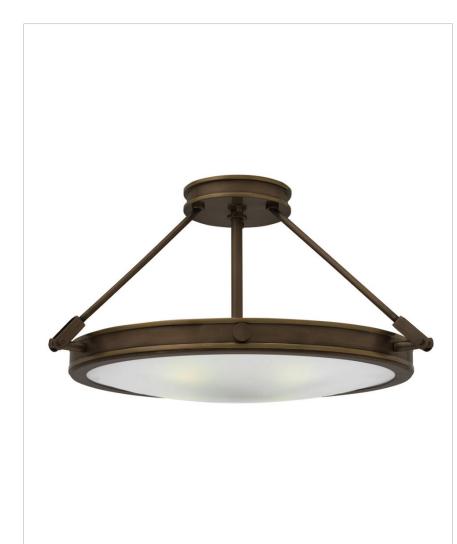

## COLLIER

## 3382LZ

MEDIUM SEMI-FLUSH MOUNT

Collier's mid-century silhouette incorporates the best in retro simplicity. Cast knobs, hinges and stems in a Light Oiled Bronze finish convey sleek elegance for a look that is at once modern and timeless.

| DETAILS   |                                            |
|-----------|--------------------------------------------|
| FINISH:   | Light Oiled Bronze                         |
| MATERIAL: | Steel                                      |
| GLASS:    | Etched                                     |
| DIMMABLE: | YES - WITH DIMMABLE<br>LAMP (NOT INCLUDED) |