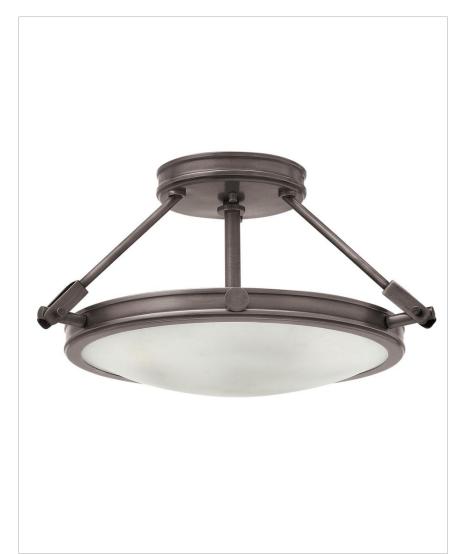

## 3381AN

SMALL SEMI-FLUSH MOUNT

Collier's mid-century silhouette incorporates the best in retro simplicity. Cast knobs, hinges and stems in an Antique Nickel finish convey sleek elegance for a look that is at once modern and timeless.

| DETAILS   |                                           |
|-----------|-------------------------------------------|
| FINISH:   | Antique Nickel                            |
| MATERIAL: | Steel                                     |
| GLASS:    | Etched                                    |
| DIMMABLE: | YES, WITH DIMMABLE<br>LAMP (NOT INCLUDED) |

## DIMENSIONS WIDTH: 16.5" HEIGHT: 9.3" WEIGHT: 4.8lb

| LIGHT SOURCE  |                               |
|---------------|-------------------------------|
| LIGHT SOURCE: | Socketed                      |
| WATTAGE:      | 3-5w Cand. LED, 60w<br>Equiv. |
| VOLTAGE:      | 120v                          |