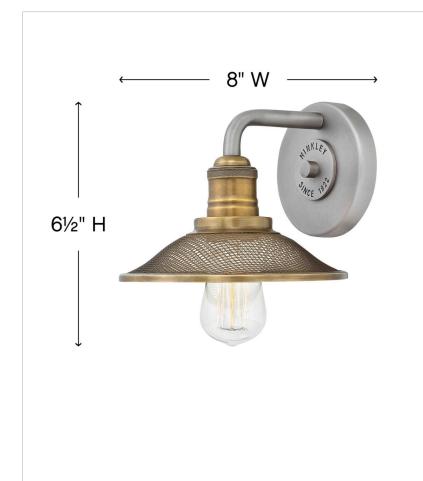

## SINGLE LIGHT VANITY

Rigby is inspired by the Americana barn light, reborn as a chic interior retro classic. Features such as cast socket covers, mesh shades, canopy detail and two-tone finish options combine the best in both vintage and industrial design elements.

| DIMENSIONS     |         |
|----------------|---------|
| WIDTH:         | 8"      |
| HEIGHT:        | 6.5"    |
| WEIGHT:        | 1.4lb   |
| BACK PLATE:    | 5" Dia. |
| EXTENSION:     | 8.8"    |
| TOP TO OUTLET: | 2.5"    |