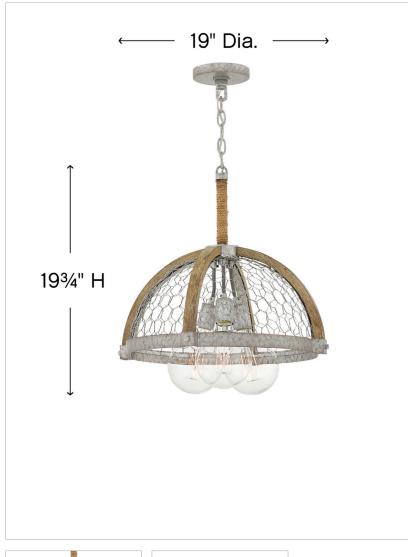

## SMALL SINGLE TIER

Heywood's dynamic mix is the perfect blend of rustic and cosmopolitan flair. Elegant globe style vintage bulbs are a chic focal point, while the textured, layered design of wood, metal and rope creates visual excitement.

| DETAILS       |                |
|---------------|----------------|
| FINISH:       | Weathered Zinc |
| MATERIAL:     | Wood           |
| SLOPE DEGREE: | 90             |
| DIMMABLE:     | No             |

| DIMENSIONS |       |
|------------|-------|
| WIDTH:     | 19"   |
| HEIGHT:    | 19.8" |
| WEIGHT:    | 8.5lb |

| LIGHT SOURCE  |          |
|---------------|----------|
| LIGHT SOURCE: | Socketed |
| VOLTAGE:      | 120v     |