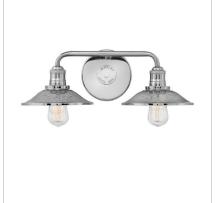

## FINISH: Polished Nickel

5290PN SINGLE LIGHT VANITY 8" W, 6.5" H Socketed 1-14w Med. LED, 100w Equiv.

5292PN TWO LIGHT VANITY 19" W, 6.5" H Socketed 2-14w Med. LED, 100w Equiv.

5293PN THREE LIGHT VANITY 27" W, 8.8" H Socketed 3-14w Med. LED, 100w Equiv.