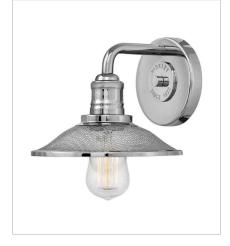

## FINISH: Polished Nickel

5290PN SINGLE LIGHT VANITY 8" W, 6.5" H Socketed 1-14w Med. LED, 100w Equiv.

5292PN TWO LIGHT VANITY 19" W, 6.5" H Socketed 2-14w Med. LED, 100w Equiv.

5293PN THREE LIGHT VANITY 27" W, 8.8" H Socketed 3-14w Med. LED, 100w Equiv.