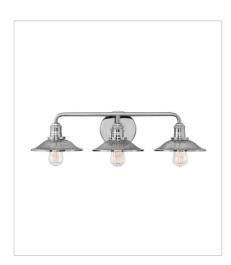

## FINISH: Polished Nickel

5290PN SINGLE LIGHT VANITY 8" W, 6.5" H Socketed 1-14w Med. LED, 100w Equiv.

5292PN TWO LIGHT VANITY 19" W, 6.5" H Socketed 2-14w Med. LED, 100w Equiv.

5293PN THREE LIGHT VANITY 27" W, 8.8" H Socketed 3-14w Med. LED, 100w Equiv.