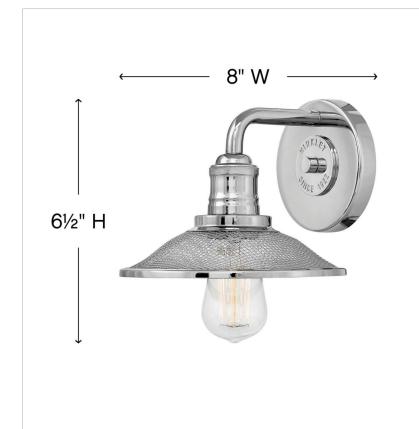

## SINGLE LIGHT VANITY

Rigby is inspired by the Americana barn light, reborn as a chic interior retro classic. Features such as cast socket covers, mesh shades, canopy detail and two-tone finish options combine the best in both vintage and industrial design elements.

| DIMENSIONS     |         |
|----------------|---------|
| WIDTH:         | 8"      |
| HEIGHT:        | 6.5"    |
| WEIGHT:        | 1.4lb   |
| BACK PLATE:    | 5" Dia. |
| EXTENSION:     | 8.8"    |
| TOP TO OUTLET: | 2.5"    |