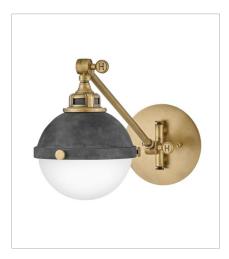

## **FLETCHER**

Fletcher's chic vibe transcends style boundaries. A seamless dome shade features a castfitter and an elegant capture ring that secures the etched opal glass with decorative cast knobs. Spanning vintage to industrial, classic to transitional, Fletcher seamlessly unifies any décor declaration. FINISH: Aged Zinc with Heritage Brass

accents

GLASS: Etched Opal

**4830DZ**SMALL SWING ARM SINGLE LIGH...
7" W, 9.3" H
Socketed
1-7w Med. LED, 100w Equiv.

4834DZ SMALL PENDANT 13.5" W, 14.5" H Socketed 2-7w Med. LED, 100w Equiv.

4835DZ MEDIUM ORB 18" W, 19.8" H Socketed 2-10w Med. LED, 100w Equiv.