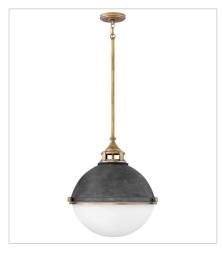

## **FLETCHER**

Fletcher's chic vibe transcends style boundaries. A seamless dome shade features a castfitter and an elegant capture ring that secures the etched opal glass with decorative cast knobs. Spanning vintage to industrial, classic to transitional, Fletcher seamlessly unifies any décor declaration. FINISH: Aged Zinc with Heritage Brass

accents

GLASS: Etched Opal

**4830DZ**SMALL SWING ARM SINGLE LIGH...
7" W, 9.3" H
Socketed
1-7w Med. LED, 100w Equiv.

4834DZ SMALL PENDANT 13.5" W, 14.5" H Socketed 2-7w Med. LED, 100w Equiv.

4835DZ MEDIUM ORB 18" W, 19.8" H Socketed 2-10w Med. LED, 100w Equiv.