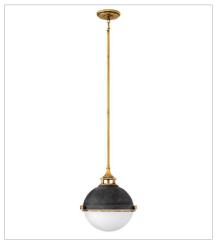

## **FLETCHER**

Fletcher's chic vibe transcends style boundaries. A seamless dome shade features a castfitter and an elegant capture ring that secures the etched opal glass with decorative cast knobs. Spanning vintage to industrial, classic to transitional, Fletcher seamlessly unifies any décor declaration. FINISH: Aged Zinc with Heritage Brass

accents

GLASS: Etched Opal

**4830DZ**SMALL SWING ARM SINGLE LIGH...
7" W, 9.3" H
Socketed
1-7w Med. LED, 100w Equiv.

4834DZ SMALL PENDANT 13.5" W, 14.5" H Socketed 2-7w Med. LED, 100w Equiv.

4835DZ MEDIUM ORB 18" W, 19.8" H Socketed 2-10w Med. LED, 100w Equiv.