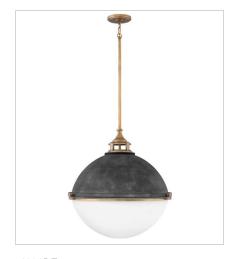

## **FLETCHER**

Fletcher's chic vibe transcends style boundaries. A seamless dome shade features a castfitter and an elegant capture ring that secures the etched opal glass with decorative cast knobs. Spanning vintage to industrial, classic to transitional, Fletcher seamlessly unifies any décor declaration. FINISH: Aged Zinc with Heritage Brass

4836DZ LARGE ORB 22" W, 23" H Socketed 3-8w Med. LED, 100w Equiv.