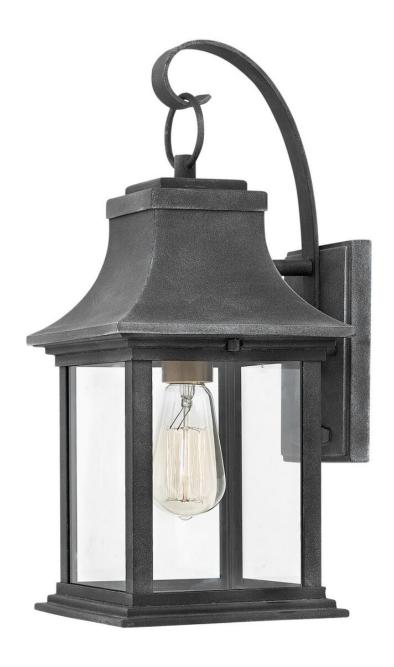

## **ADAIR**

SMALL WALL MOUNT LANTERN

## 2930DZ

Inspired by the early American coach lights popular throughout New England, Adair features a clean and stately form composed of hardy aluminum. An Aged Zinc finish accented by either Heritage Brass or Antique Nickel candle sleeves is complemented with robust construction details.

FINISH: Aged Zinc GLASS: Clear WIDTH: 7.5" HEIGHT: 16.5"

**DEPTH**: 0

**LIGHT SOURCE**: Socketed

WATTAGE: 1-12w Med. LED, 100w Equiv.

**HINKLEY** 33000 Pin Oak Parkway Avon Lake, OH 44012 **PHONE: (440) 653-5500** Toll Free: 1 (800) 446-5539 hinkley.com