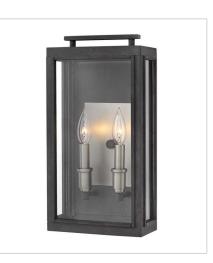

## SUTCLIFFE

The Sutcliffe collection conveys chic elements of early Americana styling. The candelabra lamping, clear glass and Antique Nickel reflector infuse this sleek pocket lantern design constructed of solid aluminum with a perfect blend of old and new.

FINISH: Aged Zinc with Antique Nickel accents GLASS: Clear

2917DZ LARGE PIER MOUNT LANTERN 10.3" W, 18" H Socketed 3-5w Cand. LED, 60w Equiv.

2917DZ-LL LARGE PIER MOUNT LANTERN 10.3" W, 18" H Socketed 3-2w Cand. LED \*Included

2917DZ-LV MEDIUM PIER MOUNT LANTERN 12V 10.3" W, 18" H Socketed 3-3.50w Cand. LED \*Included

2911DZ LARGE POST TOP OR PIER MOUN... 10" W, 20" H Socketed 3-5w Cand. LED, 60w Equiv.

2911DZ-LL LARGE POST TOP OR PIER MOUN... 10" W, 20" H Socketed 3-2w Cand. LED \*Included