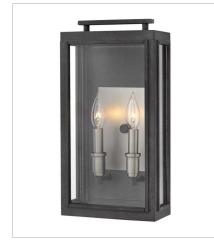

## SUTCLIFFE

The Sutcliffe collection conveys chic elements of early Americana styling. The candelabra lamping, clear glass and Antique Nickel reflector infuse this sleek pocket lantern design constructed of solid aluminum with a perfect blend of old and new.

FINISH: Aged Zinc with Antique Nickel accents GLASS: Clear

2917DZ LARGE PIER MOUNT LANTERN 10.3" W, 18" H Socketed 3-5w Cand. LED, 60w Equiv.

2917DZ-LL LARGE PIER MOUNT LANTERN 10.3" W, 18" H Socketed 3-2w Cand. LED \*Included

2917DZ-LV MEDIUM PIER MOUNT LANTERN 12V 10.3" W, 18" H Socketed 3-3.50w Cand. LED \*Included

2911DZ LARGE POST TOP OR PIER MOUN... 10" W, 20" H Socketed 3-5w Cand. LED, 60w Equiv.

2911DZ-LL LARGE POST TOP OR PIER MOUN... 10" W, 20" H Socketed 3-2w Cand. LED \*Included