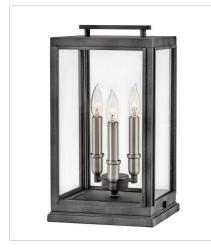

## SUTCLIFFE

The Sutcliffe collection conveys chic elements of early Americana styling. The candelabra lamping, clear glass and Antique Nickel reflector infuse this sleek pocket lantern design constructed of solid aluminum with a perfect blend of old and new.

FINISH: Aged Zinc with Antique Nickel accents GLASS: Clear

2917DZ LARGE PIER MOUNT LANTERN 10.3" W, 18" H Socketed 3-5w Cand. LED, 60w Equiv.

2917DZ-LL LARGE PIER MOUNT LANTERN 10.3" W, 18" H Socketed 3-2w Cand. LED \*Included

2917DZ-LV MEDIUM PIER MOUNT LANTERN 12V 10.3" W, 18" H Socketed 3-3.50w Cand. LED \*Included

2911DZ LARGE POST TOP OR PIER MOUN... 10" W, 20" H Socketed 3-5w Cand. LED, 60w Equiv.

2911DZ-LL LARGE POST TOP OR PIER MOUN... 10" W, 20" H Socketed 3-2w Cand. LED \*Included