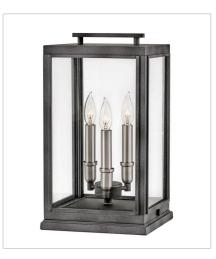

## SUTCLIFFE

The Sutcliffe collection conveys chic elements of early Americana styling. The candelabra lamping, clear glass and Antique Nickel reflector infuse this sleek pocket lantern design constructed of solid aluminum with a perfect blend of old and new.

FINISH: Aged Zinc with Antique Nickel accents GLASS: Clear

2917DZ LARGE PIER MOUNT LANTERN 10.3" W, 18" H Socketed 3-5w Cand. LED, 60w Equiv.

2917DZ-LL LARGE PIER MOUNT LANTERN 10.3" W, 18" H Socketed 3-2w Cand. LED \*Included

2917DZ-LV MEDIUM PIER MOUNT LANTERN 12V 10.3" W, 18" H Socketed 3-3.50w Cand. LED \*Included

2911DZ LARGE POST TOP OR PIER MOUN... 10" W, 20" H Socketed 3-5w Cand. LED, 60w Equiv.

2911DZ-LL LARGE POST TOP OR PIER MOUN... 10" W, 20" H Socketed 3-2w Cand. LED \*Included