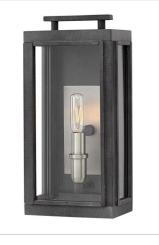

## SUTCLIFFE

The Sutcliffe collection conveys chic elements of early Americana styling. The candelabra lamping, clear glass and Antique Nickel reflector infuse this sleek pocket lantern design constructed of solid aluminum with a perfect blend of old and new.

FINISH: Aged Zinc with Antique Nickel accents GLASS: Clear

2910DZ SMALL WALL MOUNT LANTERN 7" W, 14" H Socketed 1-5w Cand. LED, 60w Equiv.

2910DZ-LL SMALL WALL MOUNT LANTERN 7" W, 14" H Socketed 1-2w Cand. LED \*Included