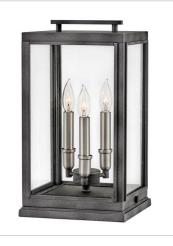

## SUTCLIFFE

The Sutcliffe collection conveys chic elements of early Americana styling. The candelabra lamping, clear glass and Antique Nickel reflector infuse this sleek pocket lantern design constructed of solid aluminum with a perfect blend of old and new.

FINISH: Aged Zinc with Antique Nickel accents GLASS: Clear

2917DZ LARGE PIER MOUNT LANTERN 10.3" W, 18" H Socketed 3-5w Cand. LED, 60w Equiv.

2917DZ-LL LARGE PIER MOUNT LANTERN 10.3" W, 18" H Socketed 3-2w Cand. LED \*Included

2917DZ-LV MEDIUM PIER MOUNT LANTERN 12V 10.3" W, 18" H Socketed 3-3.50w Cand. LED \*Included

2911DZ LARGE POST TOP OR PIER MOUN... 10" W, 20" H Socketed 3-5w Cand. LED, 60w Equiv.

2911DZ-LL LARGE POST TOP OR PIER MOUN... 10" W, 20" H Socketed 3-2w Cand. LED \*Included