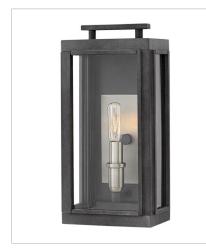

## SUTCLIFFE

The Sutcliffe collection conveys chic elements of early Americana styling. The candelabra lamping, clear glass and Antique Nickel reflector infuse this sleek pocket lantern design constructed of solid aluminum with a perfect blend of old and new.

FINISH: Aged Zinc with Antique Nickel accents GLASS: Clear

2910DZ SMALL WALL MOUNT LANTERN 7" W, 14" H Socketed 1-5w Cand. LED, 60w Equiv.

2910DZ-LL SMALL WALL MOUNT LANTERN 7" W, 14" H Socketed 1-2w Cand. LED \*Included

2914DZ MEDIUM WALL MOUNT LANTERN 9" W, 17" H Socketed 2-5w Cand. LED, 60w Equiv.

2914DZ-LL MEDIUM WALL MOUNT LANTERN 9" W, 17" H Socketed 2-2w Cand. LED \*Included

2915DZ LARGE WALL MOUNT LANTERN 10" W, 22" H Socketed 3-5w Cand. LED, 60w Equiv.