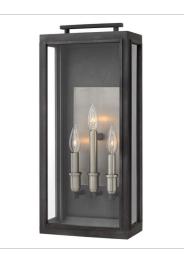

## SUTCLIFFE

The Sutcliffe collection conveys chic elements of early Americana styling. The candelabra lamping, clear glass and Antique Nickel reflector infuse this sleek pocket lantern design constructed of solid aluminum with a perfect blend of old and new.

FINISH: Aged Zinc with Antique Nickel accents GLASS: Clear

2910DZ SMALL WALL MOUNT LANTERN 7" W, 14" H Socketed 1-5w Cand. LED, 60w Equiv.

2910DZ-LL SMALL WALL MOUNT LANTERN 7" W, 14" H Socketed 1-2w Cand. LED \*Included

2914DZ MEDIUM WALL MOUNT LANTERN 9" W, 17" H Socketed 2-5w Cand. LED, 60w Equiv.

2914DZ-LL MEDIUM WALL MOUNT LANTERN 9" W, 17" H Socketed 2-2w Cand. LED \*Included

2915DZ LARGE WALL MOUNT LANTERN 10" W, 22" H Socketed 3-5w Cand. LED, 60w Equiv.

2915DZ-LL LARGE WALL MOUNT LANTERN 10" W, 22" H Socketed 3-2w Cand. LED \*Included

HINKLEY 33000 Pin Oak Parkway Avon Lake, OH 44012 PHONE: (440) 653-5500 Toll Free: 1 (800) 446-5539 hinkley.com