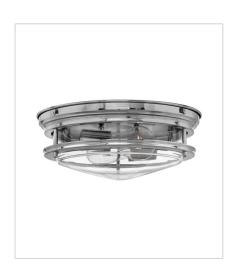

## HADLEY

Hadley is a retro-styled collection available in four classic finish options: Antique Nickel, Brushed Bronze, Chrome and Oil Rubbed Bronze. The etched opal or clear one piece glass shade features a slim design that will complement a variety of decors. FINISH: Chrome GLASS: Etched Opal, Clear

3301CM LARGE FLUSH MOUNT 14" W, 5.5" H Socketed 3-7w Med. LED, 60w Equiv.

3302CM MEDIUM FLUSH MOUNT 12" W, 4.8" H Socketed 2-7w Med. LED, 60w Equiv.

3302CM-CL MEDIUM FLUSH MOUNT 12" W, 4.8" H Socketed 2-7w Med. LED, 60w Equiv.