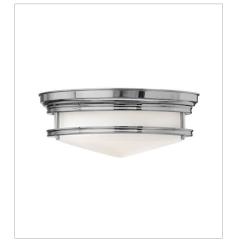

## HADLEY

Hadley is a retro-styled collection available in four classic finish options: Antique Nickel, Brushed Bronze, Chrome and Oil Rubbed Bronze. The etched opal or clear one piece glass shade features a slim design that will complement a variety of decors. FINISH: Chrome GLASS: Etched Opal, Clear

3301CM LARGE FLUSH MOUNT 14" W, 5.5" H Socketed 3-7w Med. LED, 60w Equiv.

3302CM MEDIUM FLUSH MOUNT 12" W, 4.8" H Socketed 2-7w Med. LED, 60w Equiv.

3302CM-CL MEDIUM FLUSH MOUNT 12" W, 4.8" H Socketed 2-7w Med. LED, 60w Equiv.