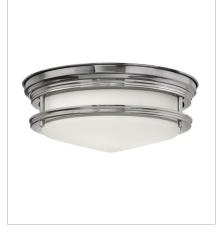

## HADLEY

Hadley is a retro-styled collection available in four classic finish options: Antique Nickel, Brushed Bronze, Chrome and Oil Rubbed Bronze. The etched opal or clear one piece glass shade features a slim design that will complement a variety of decors. FINISH: Chrome GLASS: Etched Opal, Clear

3301CM LARGE FLUSH MOUNT 14" W, 5.5" H Socketed 3-7w Med. LED, 60w Equiv.

3302CM MEDIUM FLUSH MOUNT 12" W, 4.8" H Socketed 2-7w Med. LED, 60w Equiv.

3302CM-CL MEDIUM FLUSH MOUNT 12" W, 4.8" H Socketed 2-7w Med. LED, 60w Equiv.