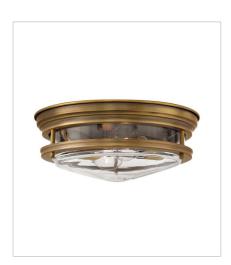

## HADLEY

Hadley is a retro-styled collection available in four classic finish options: Antique Nickel, Brushed Bronze, Chrome and Oil Rubbed Bronze. The etched opal or clear one piece glass shade features a slim design that will complement a variety of decors. **FINISH**: Brushed Bronze **GLASS**: Etched Opal, Clear

3301BR LARGE FLUSH MOUNT 14" W, 5.5" H Socketed 3-7w Med. LED, 60w Equiv.

3302BR MEDIUM FLUSH MOUNT 12" W, 4.8" H Socketed 2-7w Med. LED, 60w Equiv.

3302BR-CL MEDIUM FLUSH MOUNT 12" W, 4.8" H Socketed 2-7w Med. LED, 60w Equiv.