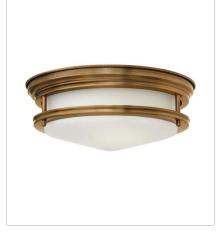

## HADLEY

Hadley is a retro-styled collection available in four classic finish options: Antique Nickel, Brushed Bronze, Chrome and Oil Rubbed Bronze. The etched opal or clear one piece glass shade features a slim design that will complement a variety of decors. **FINISH**: Brushed Bronze **GLASS**: Etched Opal, Clear

3301BR LARGE FLUSH MOUNT 14" W, 5.5" H Socketed 3-7w Med. LED, 60w Equiv.

3302BR MEDIUM FLUSH MOUNT 12" W, 4.8" H Socketed 2-7w Med. LED, 60w Equiv.

3302BR-CL MEDIUM FLUSH MOUNT 12" W, 4.8" H Socketed 2-7w Med. LED, 60w Equiv.