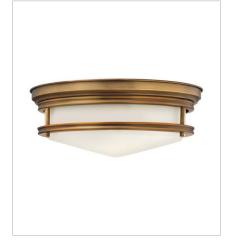

## HADLEY

Hadley is a retro-styled collection available in four classic finish options: Antique Nickel, Brushed Bronze, Chrome and Oil Rubbed Bronze. The etched opal or clear one piece glass shade features a slim design that will complement a variety of decors. **FINISH**: Brushed Bronze **GLASS**: Etched Opal, Clear

3301BR LARGE FLUSH MOUNT 14" W, 5.5" H Socketed 3-7w Med. LED, 60w Equiv.

3302BR MEDIUM FLUSH MOUNT 12" W, 4.8" H Socketed 2-7w Med. LED, 60w Equiv.

3302BR-CL MEDIUM FLUSH MOUNT 12" W, 4.8" H Socketed 2-7w Med. LED, 60w Equiv.