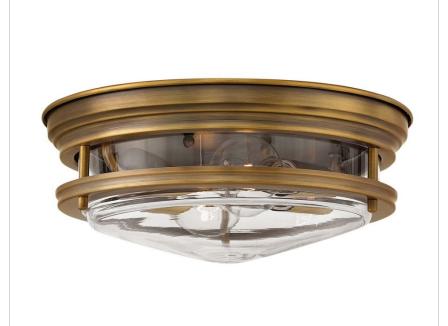

## **HADLEY**

## 3302BR-CL

## MEDIUM FLUSH MOUNT

Hadley is a retro-styled collection available in four classic finish options: Antique Nickel, Brushed Bronze, Chrome and Oil Rubbed Bronze. The etched opal or clear one piece glass shade features a slim design that will complement a variety of decors.

| DETAILS   |                                            |
|-----------|--------------------------------------------|
| FINISH:   | Brushed Bronze                             |
| MATERIAL: | Steel                                      |
| GLASS:    | Clear                                      |
|           | YES - WITH DIMMABLE<br>LAMP (NOT INCLUDED) |