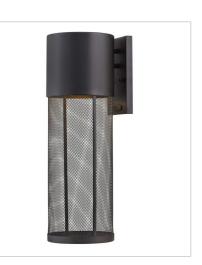

2305BK LARGE WALL MOUNT LANTERN 7.3" W, 21.8" H Socketed 1-6.50w Med. LED \*Included, 50w Equiv.

2306BK EXTRA SMALL WALL MOUNT LANTERN 4.5" W, 14.5" H Socketed 1-6.50w GU10 LED \*Included

2307BK MEDIUM WALL MOUNT LANTERN 7.5" W, 17.3" H Socketed 1-6.50w GU10 LED \*Included