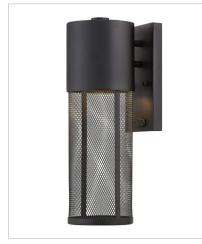

## ARIA

Aria is a contemporary style that effortlessly complements the facade of any exterior. Its modern shape in durable aluminum is enhanced by a stainless steel mesh shade. Aria's high style and low maintenance comes standard Dark Sky compliant.

FINISH: Black

2300BK SMALL WALL MOUNT LANTERN 5.3" W, 15.5" H Socketed 1-6.50w Med. LED \*Included, 50w Equiv.

2304BK MEDIUM WALL MOUNT LANTERN 5.3" W, 18.5" H Socketed 1-6.50w Med. LED \*Included, 50w Equiv.