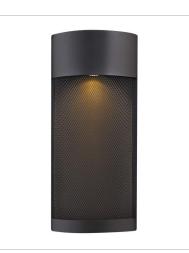

## ARIA

Aria is a contemporary style that effortlessly complements the facade of any exterior. Its modern shape in durable aluminum is enhanced by a stainless steel mesh shade. Aria's high style and low maintenance comes standard Dark Sky compliant.

FINISH: Black

2300BK SMALL WALL MOUNT LANTERN 5.3" W, 15.5" H Socketed 1-6.50w Med. LED \*Included, 50w Equiv.

2304BK MEDIUM WALL MOUNT LANTERN 5.3" W, 18.5" H Socketed 1-6.50w Med. LED \*Included, 50w Equiv.