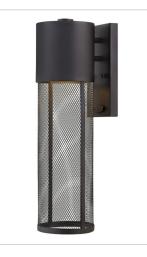

FINISH: Black

2300BK SMALL WALL MOUNT LANTERN 5.3" W, 15.5" H Socketed 1-6.50w Med. LED \*Included, 50w Equiv.

2304BK MEDIUM WALL MOUNT LANTERN 5.3" W, 18.5" H Socketed 1-6.50w Med. LED \*Included, 50w Equiv.

2305BK LARGE WALL MOUNT LANTERN 7.3" W, 21.8" H Socketed 1-6.50w Med. LED \*Included, 50w Equiv.

2306BK EXTRA SMALL WALL MOUNT LANTERN 4.5" W, 14.5" H Socketed 1-6.50w GU10 LED \*Included

2307BK MEDIUM WALL MOUNT LANTERN 7.5" W, 17.3" H Socketed 1-6.50w GU10 LED \*Included