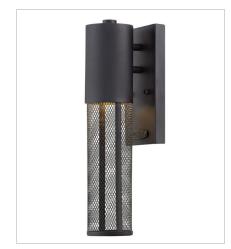

2302BK MEDIUM HANGING LANTERN 5.3" W, 15.8" H Socketed 1-6.50w Med. LED \*Included

HINKLEY 33000 Pin Oak Parkway Avon Lake, OH 44012

PHONE: (440) 653-5500 Toll Free: 1 (800) 446-5539 hinkley.com