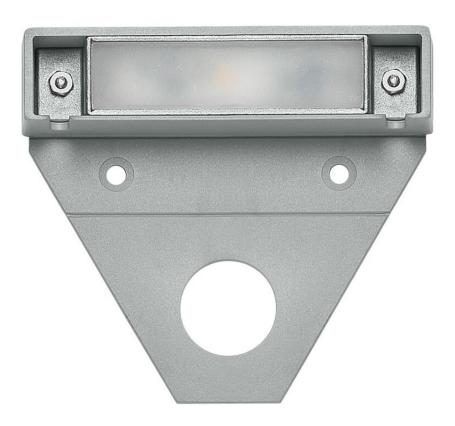

## NUVI

NUVI SMALL DECK SCONCE 10-PACK

## 15444TT-10

NUVI offers exceptional 12v LED horizontal illumination due to its innovative composite optic technology. Constructed of durable, solid vinyl alloy NUVI is fit for harsh environments, offering resiliency and long-life. A diverse range of mounting opportunities and easy installation ensure maximum flexibility. ETL rated for indoor/outdoor use.

## FINISH: Titanium GLASS: Composite PC WIDTH: 3.3" LIGHT SOURCE: Integrated LED WATTAGE: 1.10w LED \*Included TRANSFORMER REQUIRED: Yes