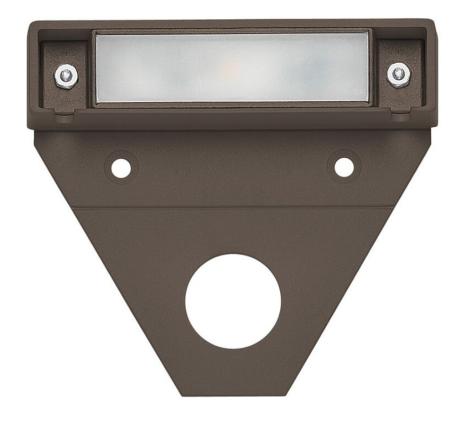

## NUVI

NUVI SMALL DECK SCONCE 10-PACK

## 15444BZ-10

NUVI offers exceptional 12v LED horizontal illumination due to its innovative composite optic technology. Constructed of durable, solid vinyl alloy NUVI is fit for harsh environments, offering resiliency and long-life. A diverse range of mounting opportunities and easy installation ensure maximum flexibility. ETL rated for indoor/outdoor use.

FINISH: Bronze

GLASS: Composite PC

**WIDTH**: 3.3"

LIGHT SOURCE: Integrated LED
WATTAGE: 1.10w LED \*Included
TRANSFORMER REQUIRED: Yes

**HINKLEY** 33000 Pin Oak Parkway Avon Lake, OH 44012 **PHONE: (440) 653-5500** Toll Free: 1 (800) 446-5539 hinkley.com