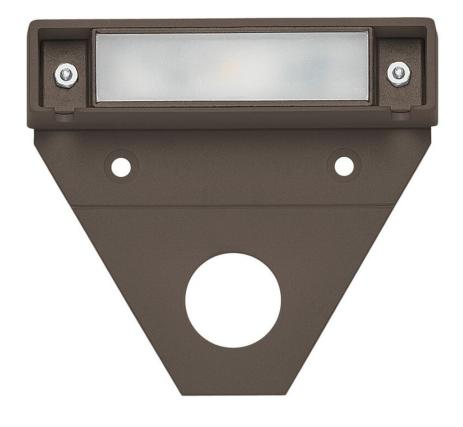

## NUVI

NUVI SMALL DECK SCONCE

## 15444BZ

NUVI offers exceptional 12v LED horizontal illumination due to its innovative composite optic technology. Constructed of durable, solid vinyl alloy NUVI is fit for harsh environments, offering resiliency and long-life. A diverse range of mounting opportunities and easy installation ensure maximum flexibility. ETL rated for indoor/outdoor use.

FINISH: Bronze

GLASS: Composite PC

**WIDTH**: 3.3"

LIGHT SOURCE: Integrated LED
WATTAGE: 1.10w LED \*Included
TRANSFORMER REQUIRED: Yes

HINKLEY 33000 Pin Oak Parkway Avon Lake, OH 44012 **PHONE: (440) 653-5500** Toll Free: 1 (800) 446-5539 hinkley.com