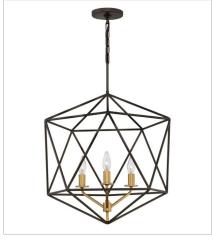

## **ASTRID**

Sleek and chic, Astrid is designed as an airy geometric beauty balanced with robust welded construction. The inner light cluster, uniquely wired from the bottom, appears to float inside the outer cage. The two-tone finish further enhances the layering effect for added depth and dimension.

**FINISH**: Metallic Matte Bronze with Deluxe Gold accents

3023MM MEDIUM OPEN FRAME 20" W, 26.8" H Socketed 3-5w Cand. LED, 60w Equiv.

3025MM LARGE OPEN FRAME 28" W, 34.3" H Socketed 5-5w Cand. LED, 60w Equiv.