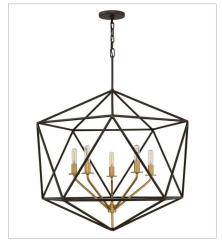

## **ASTRID**

Sleek and chic, Astrid is designed as an airy geometric beauty balanced with robust welded construction. The inner light cluster, uniquely wired from the bottom, appears to float inside the outer cage. The two-tone finish further enhances the layering effect for added depth and dimension.

**FINISH**: Metallic Matte Bronze with Deluxe Gold accents

3023MM MEDIUM OPEN FRAME 20" W, 26.8" H Socketed 3-5w Cand. LED, 60w Equiv.

3025MM LARGE OPEN FRAME 28" W, 34.3" H Socketed 5-5w Cand. LED, 60w Equiv.