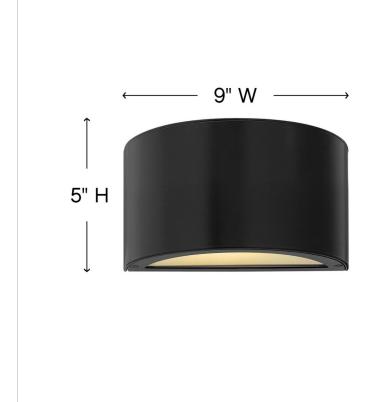

| DIMENSIONS     |           |
|----------------|-----------|
| WIDTH:         | 9"        |
| HEIGHT:        | 5"        |
| WEIGHT:        | 3.8lb     |
| BACK PLATE:    | 9"W X 5"H |
| EXTENSION:     | 4"        |
| TOP TO OUTLET: | 2.5"      |